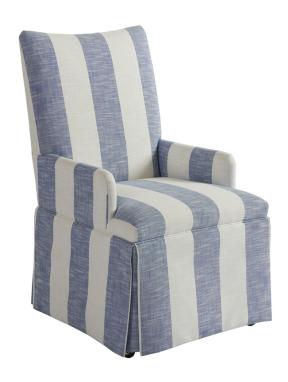

## Mackenzie Skirted Dining Arm C

| Item #:5385-13            |                                                                                                                                                                                                                                                                                                                                    |
|---------------------------|------------------------------------------------------------------------------------------------------------------------------------------------------------------------------------------------------------------------------------------------------------------------------------------------------------------------------------|
| DESCRIPTION               | The Mackenzie arm and side chairs are the ultimate in stylish and comfortable dining room seating. The gentle concave back, contemporary English Arms and dramatic dressmaker skirt make this piece a show-stopper in virtually any fabric combination. The chair is standard with brass casters on the legs for ease of movement. |
| SPECIFICATIONS            | Body Fabric: 5180-31 Grade 3 Tight Back Seat Cushion: Tight                                                                                                                                                                                                                                                                        |
| DIMENSIONS                | 25W x 30D x 41H in.                                                                                                                                                                                                                                                                                                                |
| INSIDE WIDTH INSIDE DEPTH | 18 in.<br>20 in.                                                                                                                                                                                                                                                                                                                   |
| ARM HEIGHT<br>SEAT HEIGHT | 24½ in.<br>18½ in.                                                                                                                                                                                                                                                                                                                 |