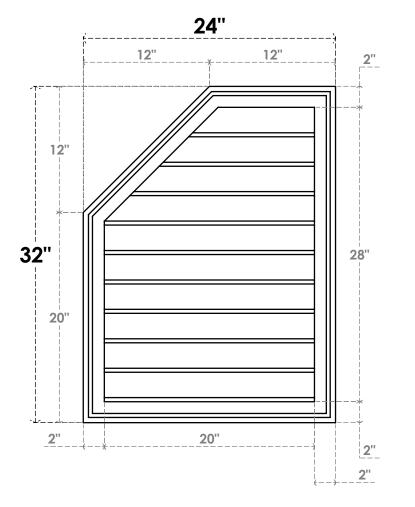

## GVPOL24X3202SN

24"W X 32"H HALF OCTAGON TOP LEFT SURFACE MOUNT PVC GABLE VENT: NON-FUNCTIONAL, W/ 2"W X 1-1/2"P BRICKMOULD FRAME

**FRONT** 

SIDE

LOUVER HEIGHT: 2 3/4" LOUVER QTY: 10

EKENA MILLWORK 2300 WEST MAIN ST. CLARKSVILLE, TX 75426 TOLL FREE: 866-607-0453 WWW.EKENAMILLWORK.COM