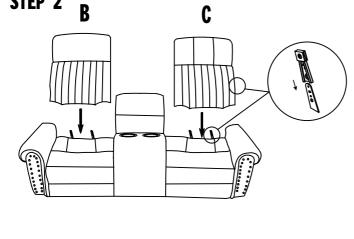

## ASSEMBLY INSTRUCTIONS DOUBLE RECLINING LOVE SEAT WITH CENTER CONSOLE

CONSOLE BACK REST IS STORED IN THE BOTTOM OF THE SEAT, PLESAE TAKE OUT FOR ASSEMBLY.

| NO.                                          | PARTS LIST   | QTY | DESCRIPTION          | NO. | HARDWARE LIST | QTY | DESCRIPTION |
|----------------------------------------------|--------------|-----|----------------------|-----|---------------|-----|-------------|
| A                                            |              | 1   | SEAT                 | G   |               | 2   | BOLT        |
| B                                            |              | 1   | LSF BACK REST        |     |               | 11  |             |
| C                                            |              | 1   | RSF <b>BACK REST</b> |     |               |     |             |
| D                                            |              | 1   | CONSOLE BACK REST    |     |               |     |             |
| E                                            |              | 1   | lsf <b>ear</b>       |     |               |     |             |
| F                                            | $\mathbf{V}$ | 1   | RSF <b>EAR</b>       |     |               |     |             |
| STEP 1 D G G G G G G G G G G G G G G G G G G |              |     |                      |     |               |     |             |
|                                              | STEP 2 D     |     | •                    |     |               | E/F |             |

## ASSEMBLY INSTRUCTIONS DOUBLE RECLINING LOVE SEAT WITH CENTER CONSOLE

Step 3 # Align the femal metal bracket at the back onto the male metal bracket at the seat, insert back rest to the seat then push to the end and make sure it is fixed in position securely. Step 4 # Align the metal bracket at the ear onto the male metal bracket at the back rest, push the ear down and make sune it is fixed in position securely.