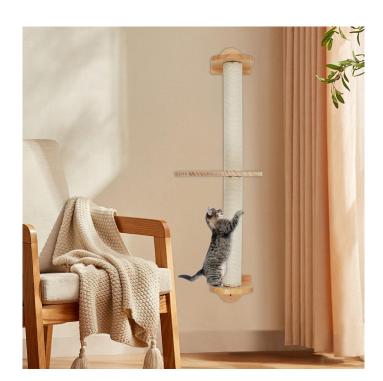

# Application

You can install one end of it on the floor or all on the wall. With a load capacity of to 22.05lbs, it serves as a cat's activity tree and is the ideal choice for most indoor cats. It is suitable for any breed and age group of cats to play, nap, scratch, and nap on it.