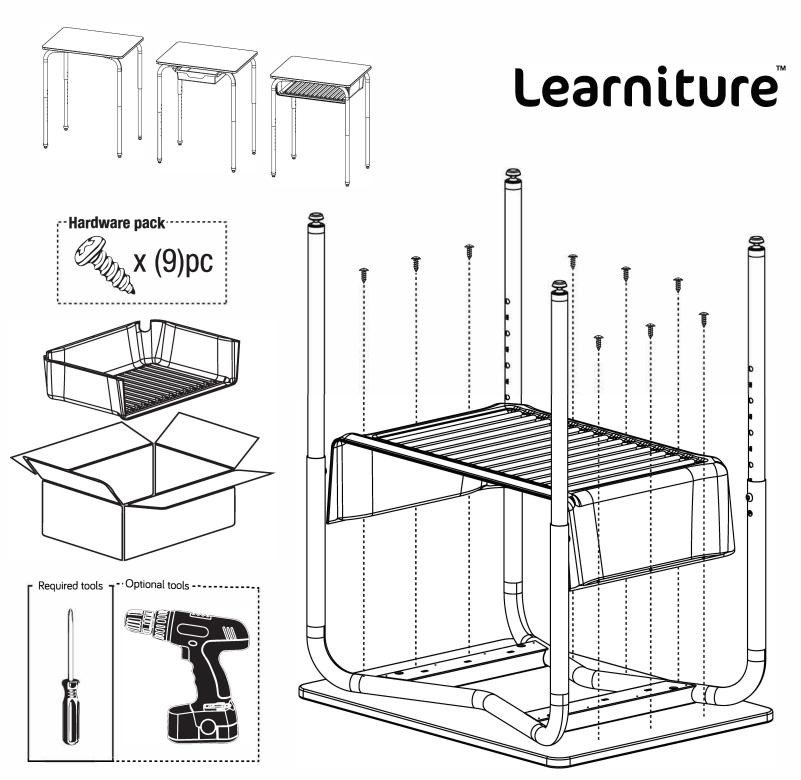

## To install plastic book box:

Flip desk over and place on a non-marring work surface, taking care to protect the desktop. Unbox book box and place over frame. The book box should self locate. Confirm even spacing to edges on all (4) sides. Locate hardware pack. Using a Phillips head drive and included (9)pc Phillips head screws, mount book box to desktop. Be sure not to over tighten or compress book box while mounting to desktop as this could result in distortion or damage to mounting points.