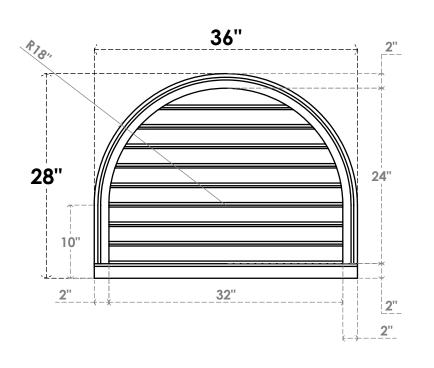

## GVPRT36X2803SF

36"W X 28"H ROUND TOP SURFACE MOUNT PVC GABLE VENT: FUNCTIONAL, W/ 2"W X 2"P **BRICKMOULD SILL FRAME** 

**VENTING AREA: 57.94 SQ IN** 

LOUVER HEIGHT: 2 5/8"

LOUVER QTY: 9

**FRONT** 

SIDE

1. INSTALLATION TO BE COMPLETED IN ACCORDANCE WITH MANUFACTURER'S SPECIFICATIONS. 2. DRAWING MAY NOT BE TO SCALE