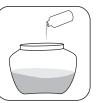

#### Please read all instructions carefully before use.

- 1. Place it on a secure and level area. Keep out of reach of children to prevent any accident.
- 2. Keep water level half of the container.
- 3. Add the recommended air revitalizing concentrate about two to four drops into the water.
- 4. It must be changed every 3 -4 days or once a week
- 5. Empty water from the container and clean it with dry cloth, place and keep it in the box when not using it.
- 6. Always disconnect main-cord from electrical outlet before removing TOP COVER or when the equipment is not in use.
- 7. Do not submerge the TOP COVER into water or wash under a running tap. Use only a damp cloth or sponge to clean.
- 8. Do not use any chemicals to clean the equipment, always use tap water only.
- 9. Do not over fill the water container. Keep the water below the MAXIMUM line.
- 10. In case of damaged main cord. DO NOT USE this equipment and must refer to your service agent immediately.
- 11. The appliance is not intended for use by persons (including children) with reduced physical, sensory or mental capabilities, or lack of experience and knowledge, unless they have been given supervision or instruction concerning use of the appliance by a person responsible for their safety.
- 12. Young children should be supervised to ensure that they do not play with the appliance.

#### (1) Remove TOP-COVER

(2) Fill water container with clean tap water up to the MAXIMUM line

(3) Add recommended amount of air revitalizing concentrate into the water

(4) Replace TOP-COVER Make sure TOP-COVER is securely seated on the water container