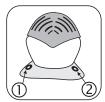

(6)Turn on the power switch and light color switch. Use the 2 position light switch to either cycle through the colours or keep a single colour.