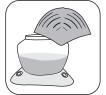

This is how Air Revitalizer works

#### (1) Remove TOP-COVER

(2) Fill water container with clean tap water up to the MAXIMUM line

(3) Add recommended amount of air revitalizing concentrate into the water

(4) Replace TOP-COVER Make sure TOP-COVER is securely seated on the water container