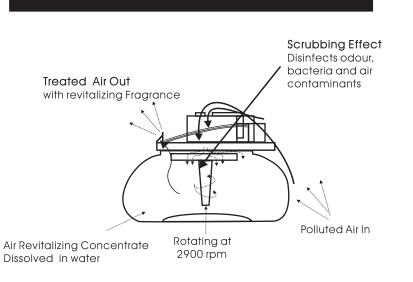

e the TOP COVER into water or wash under a running tap. Use only a damp cloth or sponge to clean.
- 8. Do not use any chemicals to clean the equipment, always use tap water only.
- 9. Do not over fill the water container. Keep the water below the MAXIMUM line.
- 10. In case of damaged main cord. DO NOT USE this equipment and must refer to your service agent immediately.
- 11. The appliance is not intended for use by persons (including children) with reduced physical, sensory or mental capabilities, or lack of experience and knowledge, unless they have been given supervision or instruction concerning use of the appliance by a person responsible for their safety.
- 12. Young children should be supervised to ensure that they do not play with the appliance.

This is how Air Revitalizer works



## DIRECTION OF USE



#### (1) Remove TOP-COVER



(2) Fill water container with clean tap water up to the MAXIMUM line



(3) Add recommended amount of air revitalizing concentrate into the water



(4) Replace TOP-COVER Make sure TOP-COVER is securely seated on the water container







(6)Turn on the power switch and light color switch. Use the 2 position light switch to either cycle through the colours or keep a single colour.