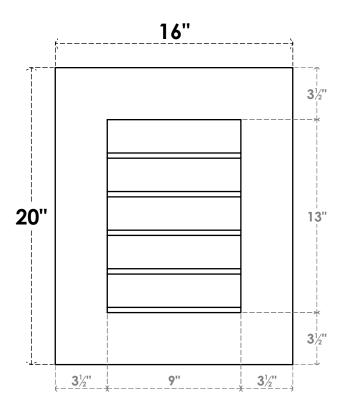

## GVPVE16X2001SN

16"W X 20"H RECTANGLE SURFACE MOUNT PVC GABLE VENT: NON-FUNCTIONAL, W/ 3-1/2"W X 1"P STANDARD FRAME

**FRONT** 

SIDE

LOUVER HEIGHT: 2 5/8"

LOUVER QTY: 5

EKENA MILLWORK 2300 WEST MAIN ST. CLARKSVILLE, TX 75426 TOLL FREE: 866-607-0453 WWW.EKENAMILLWORK.COM