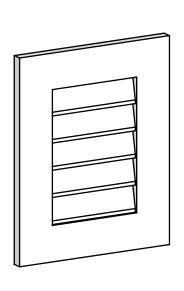

## GVPVE16X2001SN

16"W X 20"H RECTANGLE SURFACE MOUNT PVC GABLE VENT: NON-FUNCTIONAL, W/ 3-1/2"W X 1"P STANDARD FRAME

**FRONT** 

SIDE

LOUVER HEIGHT: 2 5/8"

LOUVER QTY: 5

EKENA MILLWORK 2300 WEST MAIN ST. CLARKSVILLE, TX 75426 TOLL FREE: 866-607-0453 WWW.EKENAMILLWORK.COM