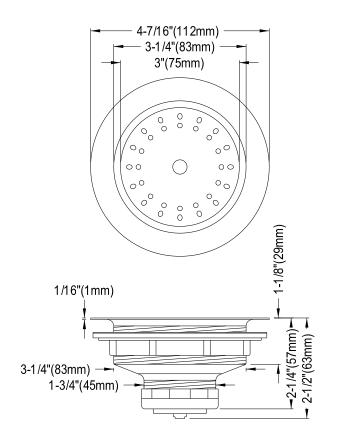

**Note:** Photo above and Drawing below shows overall style of the product, handle styles may be different to the product model number this specification sheet is referring to

## **DESCRIPTION:**

Stainless Steel Basket Strainer, Bn