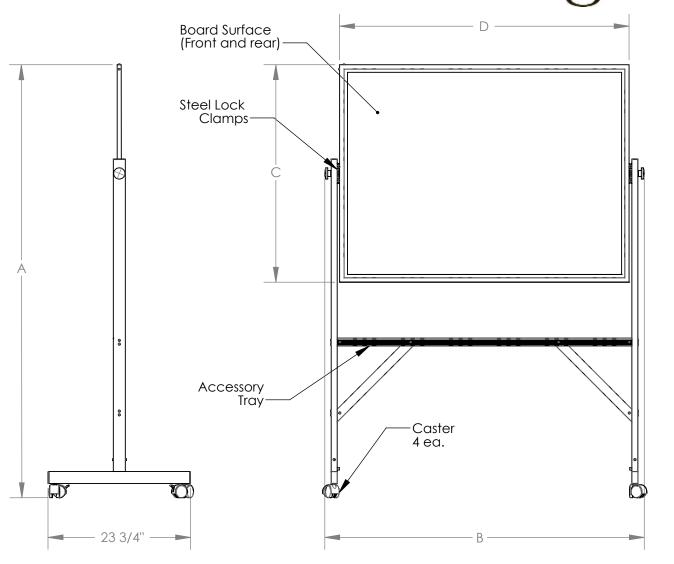

## AR Series (M1) Aluminum Framed Reversible Boards

Materials:

- Framework: Satin anodized aluminum extrusion.
- Board surfaces: White porcelain coated 28 gage steel laminated to 3/8" thick fiberboard. Tack board - natural cork applied to 3/8" fiberboard
- Swivel casters are black thermoplastic with wheel locks.

Features:

- Available in two board sizes: 36"H x 48"W and 48"H x 72"W
- Board surfaces combinations available: whiteboard/whiteboard or whiteboard/cork

## Notes:

• Indoor use only

| ITEM NUMBER          | А       | В        | С       | D       |
|----------------------|---------|----------|---------|---------|
| ARM1M134 and ARM1K34 | 72-1/8" | 53-1/4"  | 36-1/4" | 48-1/4  |
| ARM1M146 and ARM1K46 | 78-1/8" | 77-1/4'' | 48-1/4" | 72-1/4" |