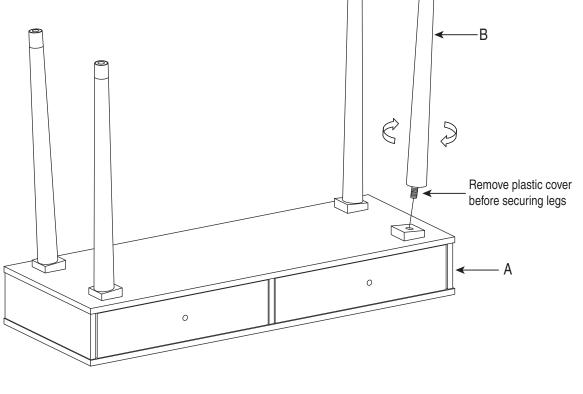

E TABLE ASSEMBLY INSTRUCTIONS**



## **WARNING**

- 1. Do not use this product unless all screws and bolts are securely tightened.
- 2. Check that all screws and bolts are tight every three months or as needed.
- 3. Dispose of packing material properly. Do not use plastic cover as head covering. It may cause suffocation.

  4. Do not use this product as a stepladder.

  5. Use this product for its intended purpose only.

- 6. Intended for residential use only.

LIMITED WARRANTY







(B) Leg (4 PCS)

## **HARDWARE LIST**

| NO | DRAWING | DESCRIPTION | SIZE | QUANTITY |
|----|---------|-------------|------|----------|
| 1  |         | Screw       |      | 2 PCS    |
| 2  |         | Knob        |      | 2 PCS    |

Phillips screwdriver also needed for assembly (not provided)

## STEP 1



STEP 2