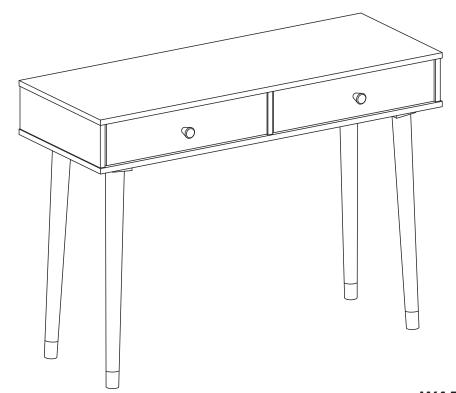

## **CONSOLE TABLE ASSEMBLY INSTRUCTIONS**



## **WARNING**

- 1. Do not use this product unless all screws and bolts are securely tightened.
- 2. Check that all screws and bolts are tight every three months or as needed.
- 3. Dispose of packing material properly. Do not use plastic cover as head covering. It may cause suffocation.

  4. Do not use this product as a stepladder.

  5. Use this product for its intended purpose only.

- 6. Intended for residential use only.

LIMITED WARRANTY







(B) Leg (4 PCS)

## **HARDWARE LIST**

| NO | DRAWING | DESCRIPTION | SIZE | QUANTITY |
|----|---------|-------------|------|----------|
| 1  |         | Screw       |      | 2 PCS    |
| 2  |         | Knob        |      | 2 PCS    |

Phillips screwdriver also needed for assembly (not provided)

## STEP 1



STEP 2