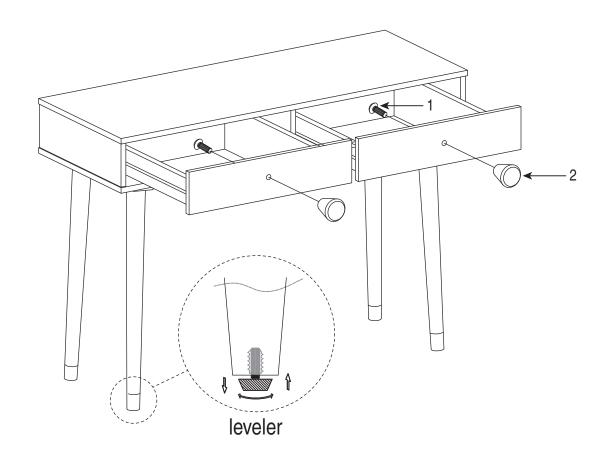

## **HARDWARE LIST**

| NO | DRAWING | DESCRIPTION | SIZE | QUANTITY |
|----|---------|-------------|------|----------|
| 1  |         | Screw       |      | 2 PCS    |
| 2  |         | Knob        |      | 2 PCS    |

## STEP 1

STEP 2