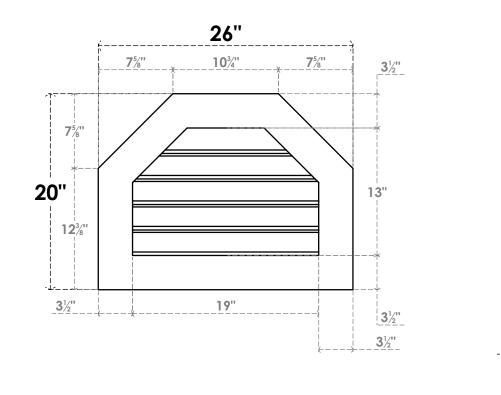

## GVPOT26X2001SF

26"W X 20"H OCTAGONAL TOP SURFACE MOUNT PVC GABLE VENT: FUNCTIONAL, W/ 3-1/2"W X **1"P STANDARD FRAME** 

20"

1"

VENTING AREA: 17.34 SQ IN LOUVER HEIGHT: 2 5/8" LOUVER QTY: 5

## FRONT

## SIDE

TOLL FREE: 866-607-0453 WWW.EKENAMILLWORK.COM

**EKENA MILLWORK** 2300 WEST MAIN ST. CLARKSVILLE, TX 75426

NOTES 1. INSTALLATION TO BE COMPLETED IN ACCORDANCE WITH MANUFACTURER'S SPECIFICATIONS. 2. DRAWING MAY NOT BE TO SCALE