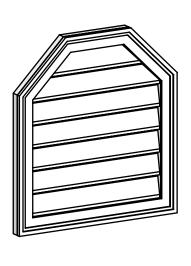

## **GVPOT22X2402SF**

22"W X 24"H OCTAGONAL TOP SURFACE MOUNT PVC GABLE VENT: FUNCTIONAL, W/ 2"W X 1-1/2"P BRICKMOULD FRAME

**VENTING AREA: 25.79 SQ IN** 

LOUVER HEIGHT: 2 7/8"

LOUVER QTY: 7

**FRONT** 

SIDE