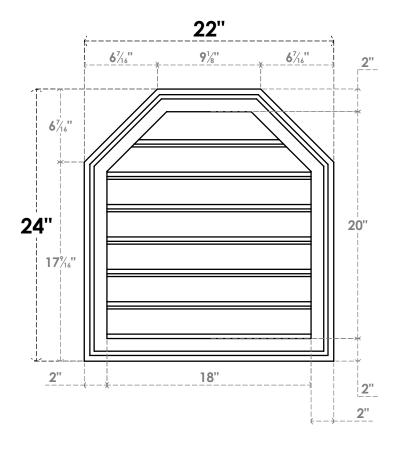

## **GVPOT22X2402SF**

22"W X 24"H OCTAGONAL TOP SURFACE MOUNT PVC GABLE VENT: FUNCTIONAL, W/ 2"W X 1-1/2"P BRICKMOULD FRAME

**VENTING AREA: 25.79 SQ IN** 

LOUVER HEIGHT: 2 7/8"

LOUVER QTY: 7

**FRONT** 

SIDE