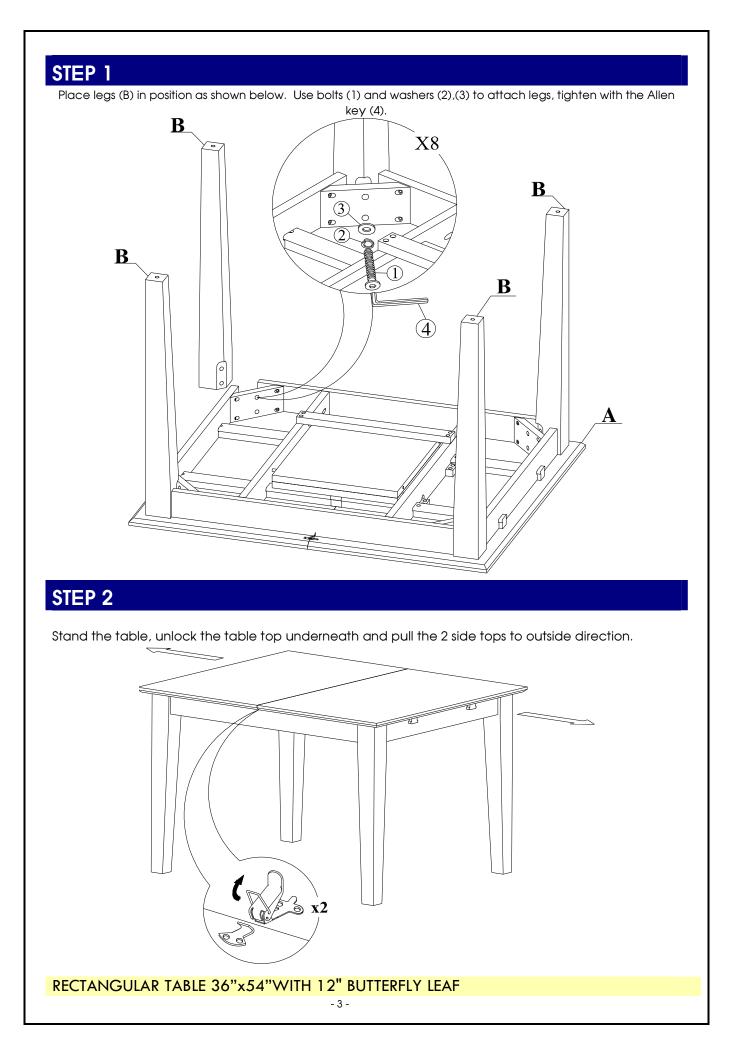

-------|----|-------------|-----|--------|
| A  | Тор         | 1   |        | В  | Leg         | 4   |        |

### HARDWARE LIST

When unpacking, please be careful not to discard any parts with the packaging. Before continuing, please make sure you have all of the following hardware:

| NO | Description       | Qty | Sketch     | NO | Description        | Qty | Sketch     |
|----|-------------------|-----|------------|----|--------------------|-----|------------|
| 1  | Bolt<br>(M8x70mm) | 8   |            | 2  | Lock washer        | 8   | $\bigcirc$ |
|    |                   |     |            |    | ( 48.5x413mm)      | 0   |            |
| 3  | Flat washer<br>(  | 8   | $\bigcirc$ | 4  | Allen key<br>(4mm) | 1   |            |

#### RECTANGULAR TABLE 36"x54"WITH 12" BUTTERFLY LEAF



# STEP 3

Fold the center leaf top and put it underneath, or spread it as your demand, then lock the top as below image.