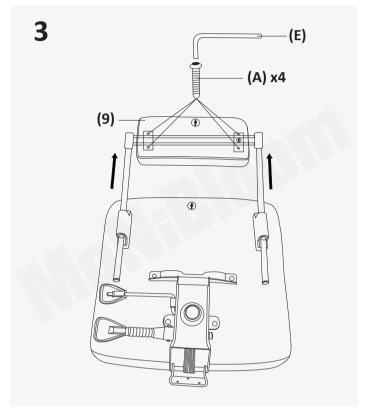

## INSTRUCTION

SKU: A11-GC-RS-002



## **HARDWARE:**



## **ASSEMBLY INSTRUCTIONS:**















## **ATTENTION**

- Please always read and follow the assembly, maintenance and operating instruction.
- ② Do not discard any of the packaging until you have checked that you have all the parts and pack of fittings.
- ③ Keep children away during assembly. This item contains small parts which can be swallowed by children.
- **4** Wipe frames with water gently, do not use bleach, acid, or other solvents.
- ⑤ Check all hardwares before assembly. Incorrect parts used may lead to damage.



Scan the QR code to view the assembly video.