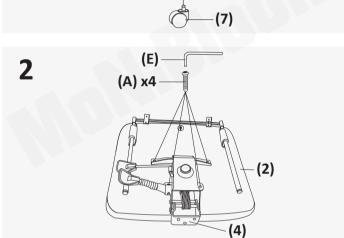

## INSTRUCTION

SKU: A11-GC-RS-002



## **HARDWARE:**



## **ASSEMBLY INSTRUCTIONS:**















## **ATTENTION**

- Please always read and follow the assembly, maintenance and operating instruction.
- ② Do not discard any of the packaging until you have checked that you have all the parts and pack of fittings.
- ③ Keep children away during assembly. This item contains small parts which can be swallowed by children.
- **4** Wipe frames with water gently, do not use bleach, acid, or other solvents.
- ⑤ Check all hardwares before assembly. Incorrect parts used may lead to damage.



Scan the QR code to view the assembly video.