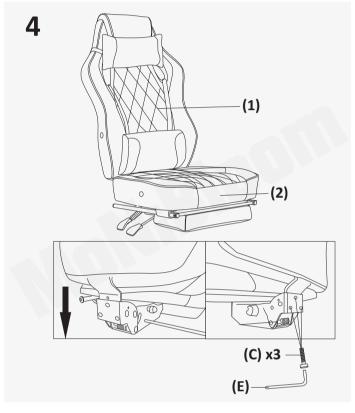

## INSTRUCTION

SKU: A11-GC-RS-002



## **HARDWARE:**



## **ASSEMBLY INSTRUCTIONS:**















## **ATTENTION**

- Please always read and follow the assembly, maintenance and operating instruction.
- ② Do not discard any of the packaging until you have checked that you have all the parts and pack of fittings.
- ③ Keep children away during assembly. This item contains small parts which can be swallowed by children.
- **4** Wipe frames with water gently, do not use bleach, acid, or other solvents.
- ⑤ Check all hardwares before assembly. Incorrect parts used may lead to damage.



Scan the QR code to view the assembly video.