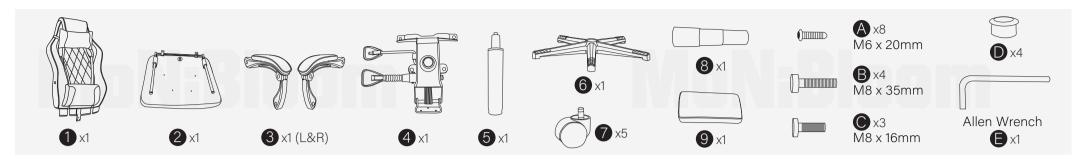

## INSTRUCTION

SKU: A11-GC-RS-002



## **HARDWARE:**



## **ASSEMBLY INSTRUCTIONS:**















## **ATTENTION**

- Please always read and follow the assembly, maintenance and operating instruction.
- ② Do not discard any of the packaging until you have checked that you have all the parts and pack of fittings.
- ③ Keep children away during assembly. This item contains small parts which can be swallowed by children.
- **4** Wipe frames with water gently, do not use bleach, acid, or other solvents.
- ⑤ Check all hardwares before assembly. Incorrect parts used may lead to damage.



Scan the QR code to view the assembly video.