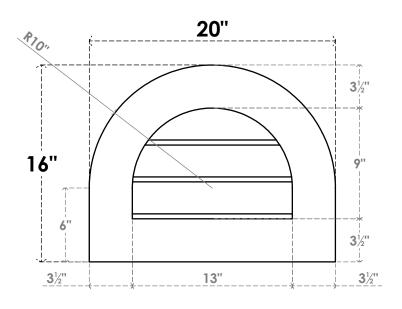

## GVPRT20X1601SN

20"W X 16"H ROUND TOP SURFACE MOUNT PVC GABLE VENT: NON-FUNCTIONAL, W/ 3-1/2"W X 1"P STANDARD FRAME

**FRONT** 

SIDE

LOUVER HEIGHT: 3" LOUVER QTY: 3

1. INSTALLATION TO BE COMPLETED IN ACCORDANCE WITH MANUFACTURER'S SPECIFICATIONS. 2. DRAWING MAY NOT BE TO SCALE