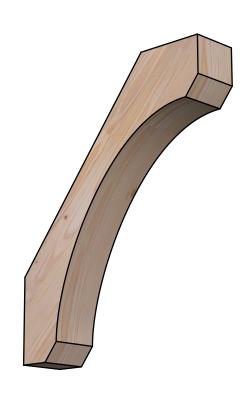

## BRC04X16X20LEC00SDF

3 1/2"W X 16"D X 20"H LEGACY SMOOTH BRACE, DOUGLAS FIR

SIDE