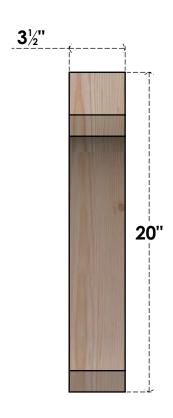

## BRC04X16X20LEC00SDF

3 1/2"W X 16"D X 20"H LEGACY SMOOTH BRACE, DOUGLAS FIR

SIDE

## **FRONT**

**EKENA MILLWORK** 2300 WEST MAIN ST. CLARKSVILLE, TX 75426 TOLL FREE: 866-607-0453 WWW.EKENAMILLWORK.COM