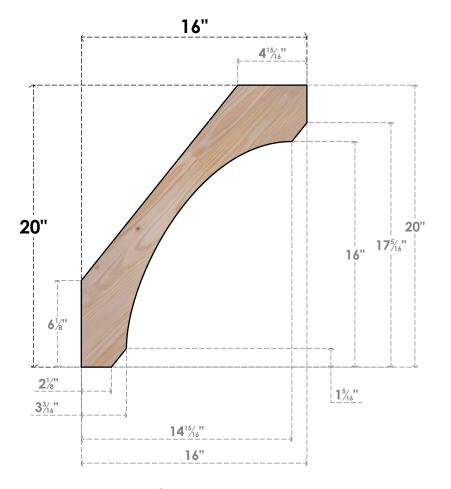

## BRC04X16X20LEC00SDF

3 1/2"W X 16"D X 20"H LEGACY SMOOTH BRACE, DOUGLAS FIR

SIDE