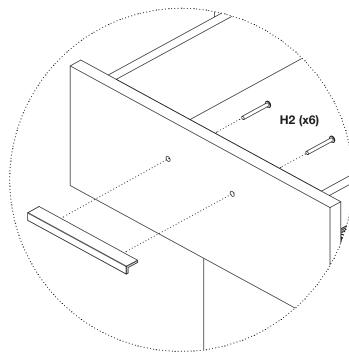

Tool Required:
Phillips screwdriver

Step 2 - Lay Cabinet on its back side. Attach Base to Cabinet using Screws H1 and tighten with Hex Wrench.

Step 3 - Adhere Bumpers H4 as shown.

**Step 4 -** Open top drawer. Attach **Glass Panel** to Cabinet using **Screws H3** and tighten with **Hex Wrench**.