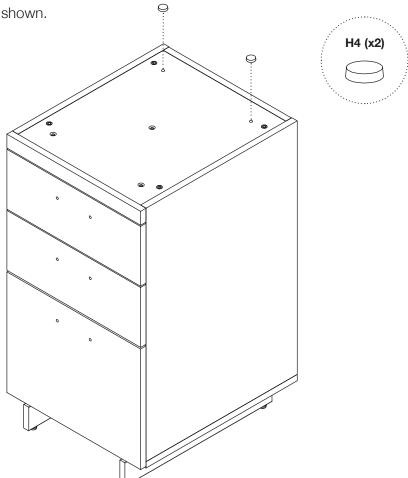

Tool Required:
Phillips screwdriver

Step 2 - Lay Cabinet on its back side. Attach Base to Cabinet using Screws H1 and tighten with Hex Wrench.

Step 3 - Adhere Bumpers H4 as shown.

**Step 4 -** Open top drawer. Attach **Glass Panel** to Cabinet using **Screws H3** and tighten with **Hex Wrench**.