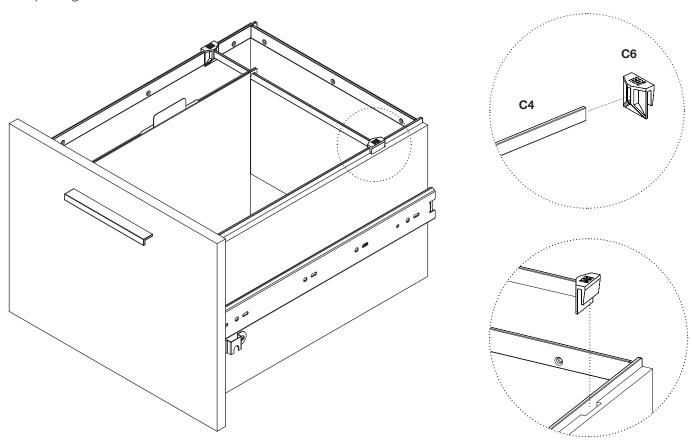

## **Step 5 - File Bar Installation (Letter File)**

For letter files facing sideways, attach **File Bar Clip C6** to both ends of **Small File Bar C4** as shown. Place the file bar assembly in the notches located on the left and right drawer side panels. For front facing letter files, skip this step altogether.