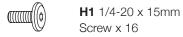

Tool Required:
Phillips screwdriver

Step 2 - Lay Cabinet on its back side. Attach Base to Cabinet using Screws H1 and tighten with Hex Wrench.

Step 3 - Adhere Bumpers H4 as shown.

**Step 4 -** Open top drawer. Attach **Glass Panel** to Cabinet using **Screws H3** and tighten with **Hex Wrench**.