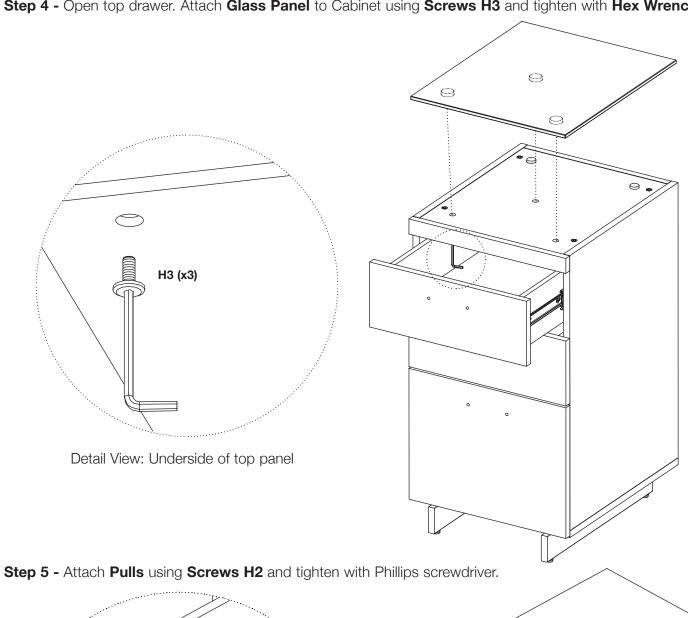

Tool Required:
Phillips screwdriver

Step 2 - Lay Cabinet on its back side. Attach Base to Cabinet using Screws H1 and tighten with Hex Wrench.

Step 3 - Adhere Bumpers H4 as shown.

**Step 4 -** Open top drawer. Attach **Glass Panel** to Cabinet using **Screws H3** and tighten with **Hex Wrench**.