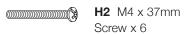

Tool Required:
Phillips screwdriver

Step 2 - Lay Cabinet on its back side. Attach Base to Cabinet using Screws H1 and tighten with Hex Wrench.

Step 3 - Adhere Bumpers H4 as shown.

**Step 4 -** Open top drawer. Attach **Glass Panel** to Cabinet using **Screws H3** and tighten with **Hex Wrench**.