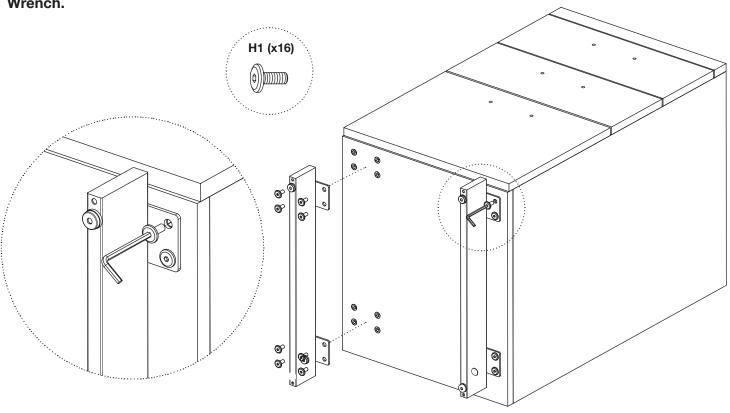

Tool Required:
Phillips screwdriver

Step 2 - Lay Cabinet on its back side. Attach Base to Cabinet using Screws H1 and tighten with Hex Wrench.

Step 3 - Adhere Bumpers H4 as shown.

**Step 4 -** Open top drawer. Attach **Glass Panel** to Cabinet using **Screws H3** and tighten with **Hex Wrench**.