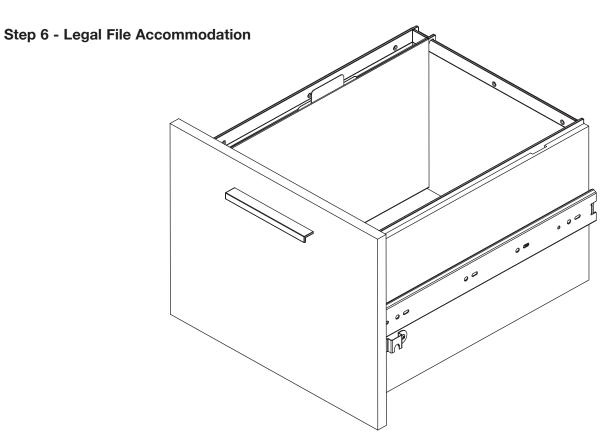

## **Step 5 - File Bar Installation (Letter File)**

For letter files facing sideways, attach **File Bar Clip C6** to both ends of **Small File Bar C4** as shown. Place the file bar assembly in the notches located on the left and right drawer side panels. For front facing letter files, skip this step altogether.