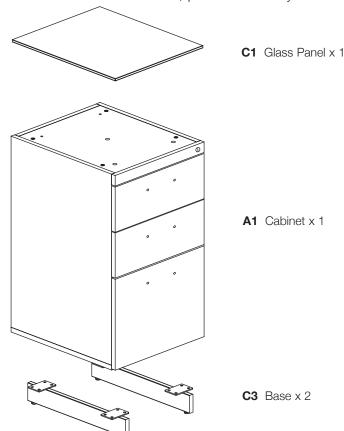

## Step 1

Unpack and identify the parts listed below. The assembly workspace should be a non-marring surface such as carpet. For missing hardware pieces, please contact BDI Customer Service at customerservice@ bdiusa.com. For all other concerns, please contact your BDI retailer.

Tool Required:
Phillips screwdriver

Step 2 - Lay Cabinet on its back side. Attach Base to Cabinet using Screws H1 and tighten with Hex Wrench.

Step 3 - Adhere Bumpers H4 as shown.

**Step 4 -** Open top drawer. Attach **Glass Panel** to Cabinet using **Screws H3** and tighten with **Hex Wrench**.