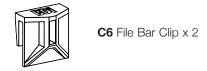

## **Step 5 - File Bar Installation (Letter File)**

For letter files facing sideways, attach **File Bar Clip C6** to both ends of **Small File Bar C4** as shown. Place the file bar assembly in the notches located on the left and right drawer side panels. For front facing letter files, skip this step altogether.