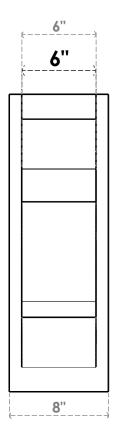

## ITEM NUMBER: OUTUROC060X080X12000X24000X060X020X060BOA24RCPR

6"W TOP X 8"W BACK X 12"D X 24"H X 6"T TOP X 2"T BACK TIMBERTHANE ROUGH CEDAR BALBOA FAUX WOOD OPEN OUTLOOKER, SLAT TOP AND BLOCK BACK, 6"W CLOSED BRACE, PRIMED TAN

NOTES

**FRONT PROFILE** 

**ISOMETRIC** 

**GENERATED DATE : 07/05/2023** 

**EKENA MILLWORK** 2300 WEST MAIN ST. CLARKSVILLE, TX 75426 TOLL FREE: 866-607-0453 WWW.EKENAMILLWORK.COM 1. INSTALLATION TO BE COMPLETED IN ACCORDANCE WITH MANUFACTURER'S SPECIFICATIONS. 2. DRAWING MAY NOT BE TO SCALE