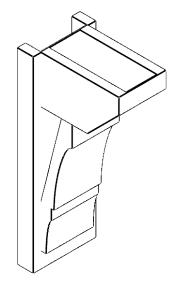

## ITEM NUMBER: OUTUROC060X080X12000X24000X060X020X060BOA24RCPR

6"W TOP X 8"W BACK X 12"D X 24"H X 6"T TOP X 2"T BACK TIMBERTHANE ROUGH CEDAR BALBOA FAUX WOOD OPEN OUTLOOKER, SLAT TOP AND BLOCK BACK, 6"W CLOSED BRACE, PRIMED TAN

NOTES

**FRONT PROFILE** 

**ISOMETRIC** 

**GENERATED DATE : 07/05/2023** 

**EKENA MILLWORK** 2300 WEST MAIN ST. CLARKSVILLE, TX 75426 TOLL FREE: 866-607-0453 WWW.EKENAMILLWORK.COM 1. INSTALLATION TO BE COMPLETED IN ACCORDANCE WITH MANUFACTURER'S SPECIFICATIONS. 2. DRAWING MAY NOT BE TO SCALE