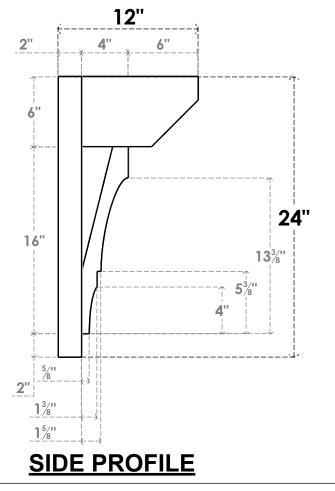

## ITEM NUMBER: OUTUROC060X080X12000X24000X060X020X060BOA24RCPR

6"W TOP X 8"W BACK X 12"D X 24"H X 6"T TOP X 2"T BACK TIMBERTHANE ROUGH CEDAR BALBOA FAUX WOOD OPEN OUTLOOKER, SLAT TOP AND BLOCK BACK, 6"W CLOSED BRACE, PRIMED TAN

NOTES

**FRONT PROFILE** 

**ISOMETRIC** 

**GENERATED DATE : 07/05/2023** 

**EKENA MILLWORK** 2300 WEST MAIN ST. CLARKSVILLE, TX 75426 TOLL FREE: 866-607-0453 WWW.EKENAMILLWORK.COM 1. INSTALLATION TO BE COMPLETED IN ACCORDANCE WITH MANUFACTURER'S SPECIFICATIONS. 2. DRAWING MAY NOT BE TO SCALE