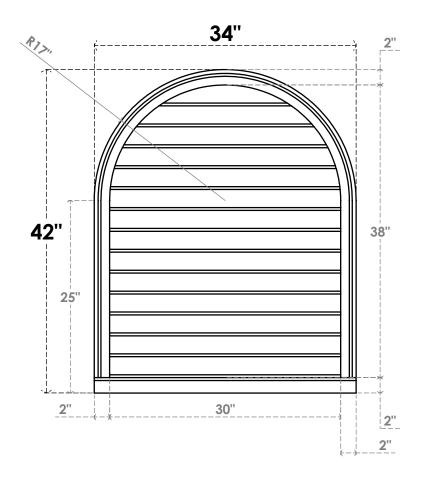

## GVPRT34X4203SN

34"W X 42"H ROUND TOP SURFACE MOUNT PVC GABLE VENT: NON-FUNCTIONAL, W/ 2"W X 2"P **BRICKMOULD SILL FRAME** 

LOUVER HEIGHT: 2 3/4"

LOUVER QTY: 14

**FRONT** 

SIDE

1. INSTALLATION TO BE COMPLETED IN ACCORDANCE WITH MANUFACTURER'S SPECIFICATIONS.
2. DRAWING MAY NOT BE TO SCALE