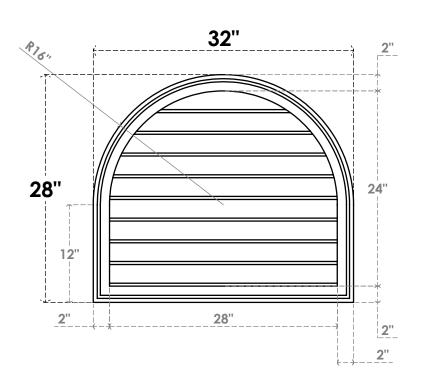

## GVPRT32X2802SN

32"W X 28"H ROUND TOP SURFACE MOUNT PVC GABLE VENT: NON-FUNCTIONAL, W/ 2"W X 1-1/2"P BRICKMOULD FRAME

**FRONT** 

SIDE

LOUVER HEIGHT: 2 5/8"

LOUVER QTY: 9

1. INSTALLATION TO BE COMPLETED IN ACCORDANCE WITH MANUFACTURER'S SPECIFICATIONS. 2. DRAWING MAY NOT BE TO SCALE