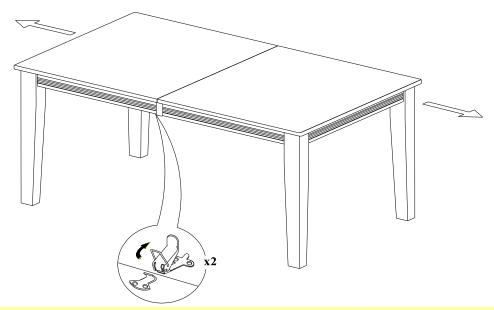

### STEP 2

Unlock the table top underneath, at two sides. And then pull the table top apart.

RECTANGULAR DINING TABLE 40"x78"