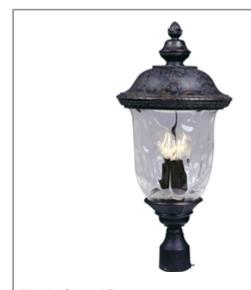

# 3-Light Outdoor Pole/Post Lan

Finish: Oriental Bronze
Glass: Water Glass

## **Fixture Dimensions**

Width: 13" Height: 27"

Length: Extension:

HCO: Back Plate: x

Chain: 0' Wire: 0'

### **Bulbs**

Quantity: 3 Type: CA

Wattage: 60w Max Included: No

Color may vary from what is pictured above due to limitations inherent to photographic processes.

Always consult a qualified, licensed electrician before installation of any product weighting 35 lbs. or more. We recommend that a qualified, licensed electrician do the installation. Always install to a mechanically sound structure.