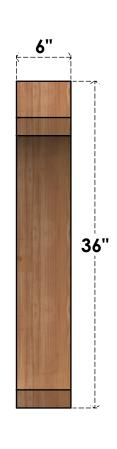

## BRC06X32X36LECOORWR

6"W X 32"D X 36"H LEGACY ROUGH SAWN BRACE, WESTERN RED CEDAR

SIDE

## **FRONT**

**EKENA MILLWORK** 2300 WEST MAIN ST. CLARKSVILLE, TX 75426 TOLL FREE: 866-607-0453 WWW.EKENAMILLWORK.COM