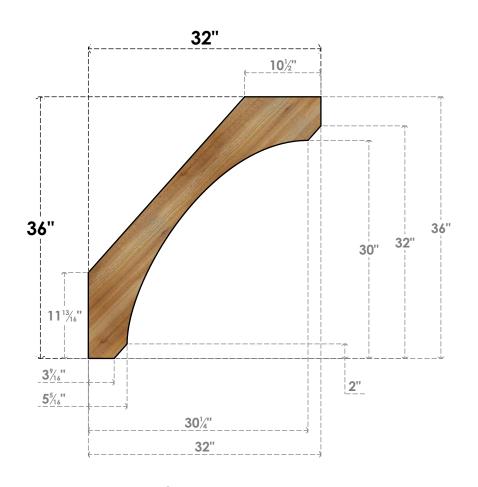

## BRC06X32X36LECOORWR

6"W X 32"D X 36"H LEGACY ROUGH SAWN BRACE, WESTERN RED CEDAR

SIDE