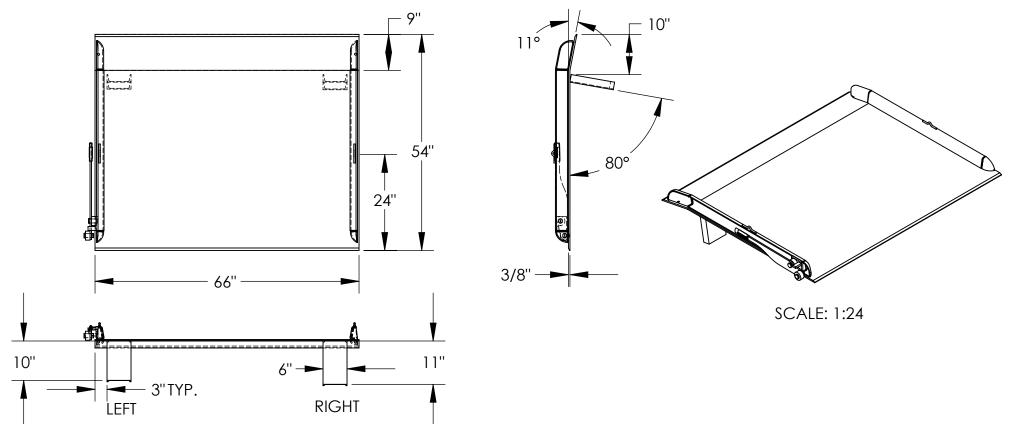

## STANDARD FEATURES

MODEL NUMBER: TS-10-6654 CAPACITY: 10,000 LBS OVERALL WIDTH: 66" OVERALL LENGTH: 54" DOCKPLATE THICKNESS: 3/8" LEVER LIFT IS STANDARD LOCKING LEGS ARE 6" WIDE RIGHT LEG LENGTH IS 11" LEFT LEG LENGTH IS 10"

CROWN IS 11° & 9" FROM EDGE

SPECIAL FEATURES
N/A