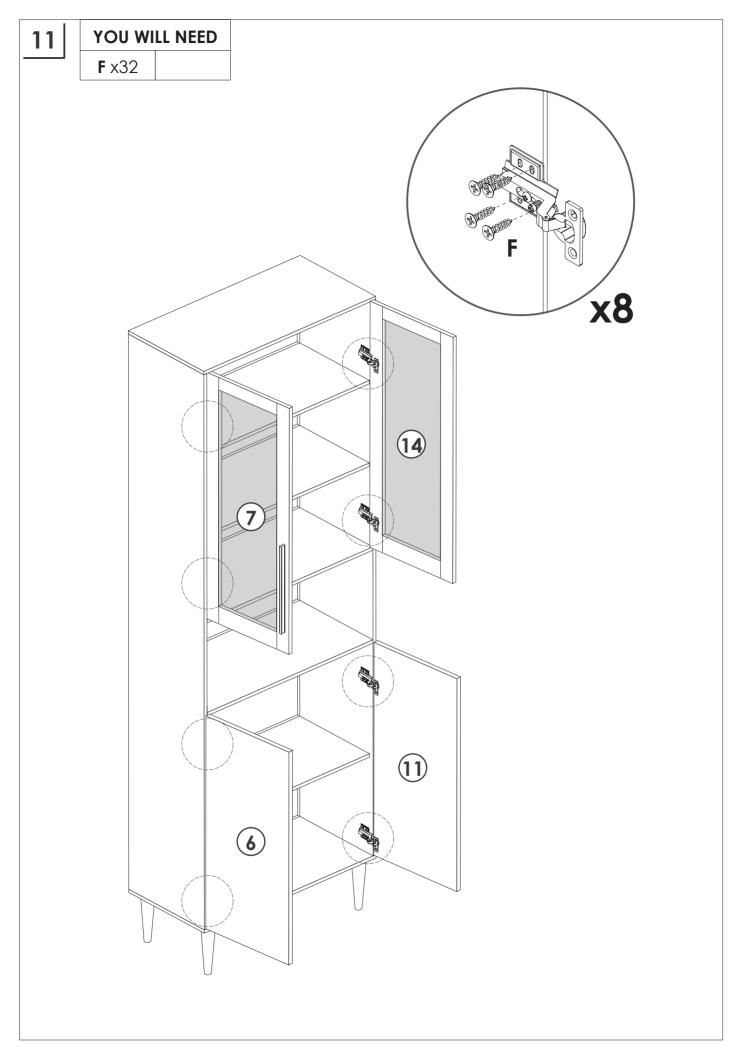

#### Hardwares list **TOOLS REQUIRED: C** M5.8\*30mm **A** M6\*35mm **B** M15\*10mm Screwdriver Hammer $\otimes \square$ x24 x28 x24 **D** M4\*35mm G Н E M6\*12mm **F** M4\*14mm x16 x48 x24 х6 х8 **K** M4\*14mm L **J** M3\*16mm L Μ x1 x2 Х2 x4 x2 Ρ **N** M4\*14mm **O**M4\*16mm **Q** M3\*16mm х2 x2 x24 х4