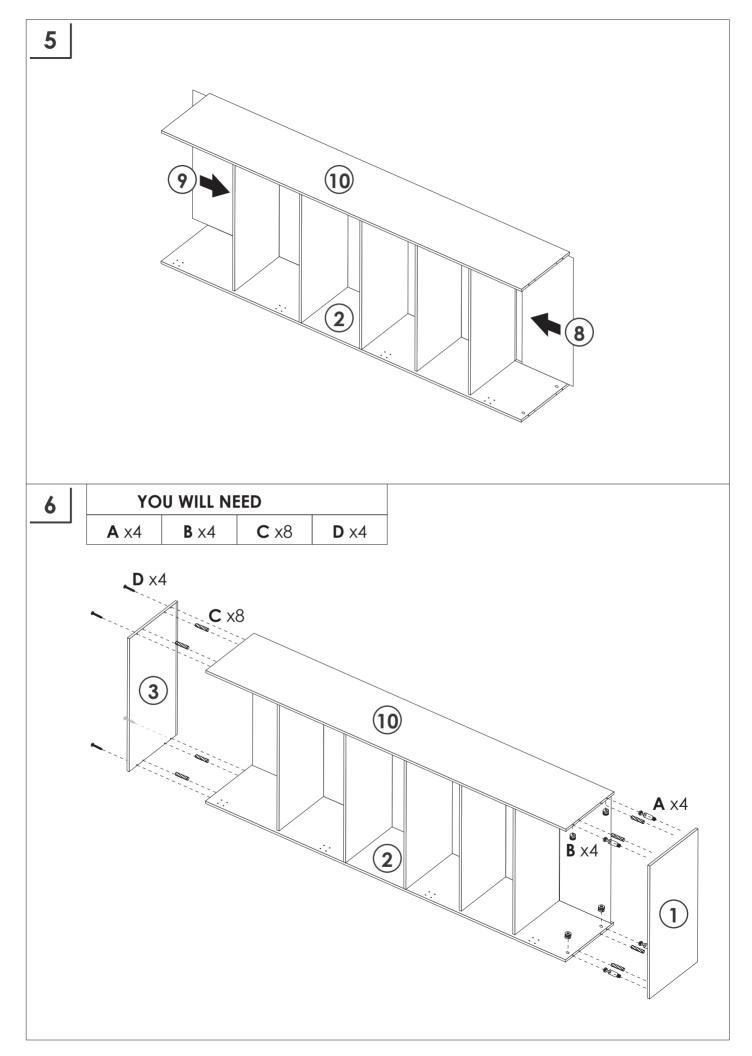

Do not use an electric screwdriver, and do not use too much force when installing, because the board is easy to break.

When installing, please carefully confirm whether each screw corresponds to the manual, accessories with similar shapes can be distinguished by size

#### Hardwares list **TOOLS REQUIRED: C** M5.8\*30mm **A** M6\*35mm **B** M15\*10mm Screwdriver Hammer $\otimes \square$ x24 x28 x24 **D** M4\*35mm G Н E M6\*12mm **F** M4\*14mm x16 x48 x24 х6 х8 **K** M4\*14mm L **J** M3\*16mm L Μ x1 x2 Х2 x4 x2 Ρ **N** M4\*14mm **O**M4\*16mm **Q** M3\*16mm х2 x2 x24 х4