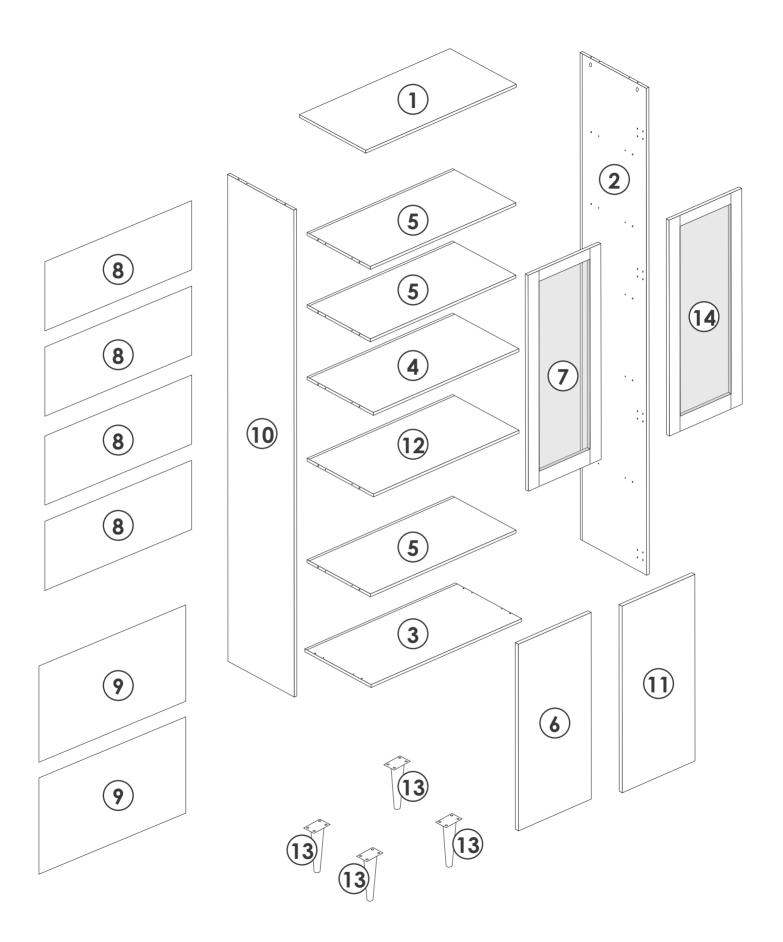

neutral detergent to fully wipe it, and then dry it with a clean rag. For glass materials, wipe with a rag dampened with water glass cleaner, and then dry with a dry rag.

Do not use an electric screwdriver, and do not use too much force when installing, because the board is easy to break.





When installing, please carefully confirm whether each screw corresponds to the manual, accessories with similar shapes can be distinguished by size

#### Hardwares list **TOOLS REQUIRED: C** M5.8\*30mm **A** M6\*35mm **B** M15\*10mm Screwdriver Hammer $\otimes \square$ x24 x28 x24 **D** M4\*35mm G Н E M6\*12mm **F** M4\*14mm x16 x48 x24 х6 х8 **K** M4\*14mm L **J** M3\*16mm L Μ x1 x2 Х2 x4 x2 Ρ **N** M4\*14mm **O**M4\*16mm **Q** M3\*16mm х2 x2 x24 х4

# **PARTS LIST**



- 04 -



## PANEL LAYOUT





















## GUARANTEE

Storage Cabinet offers a **90-days** warranty that begins on the date of the original purchase and applies to problems caused by the manufacturer. For questions, assistance, or support, please contact the Customer Service by e-mail with your order number and details. We will send you further information about the solution.