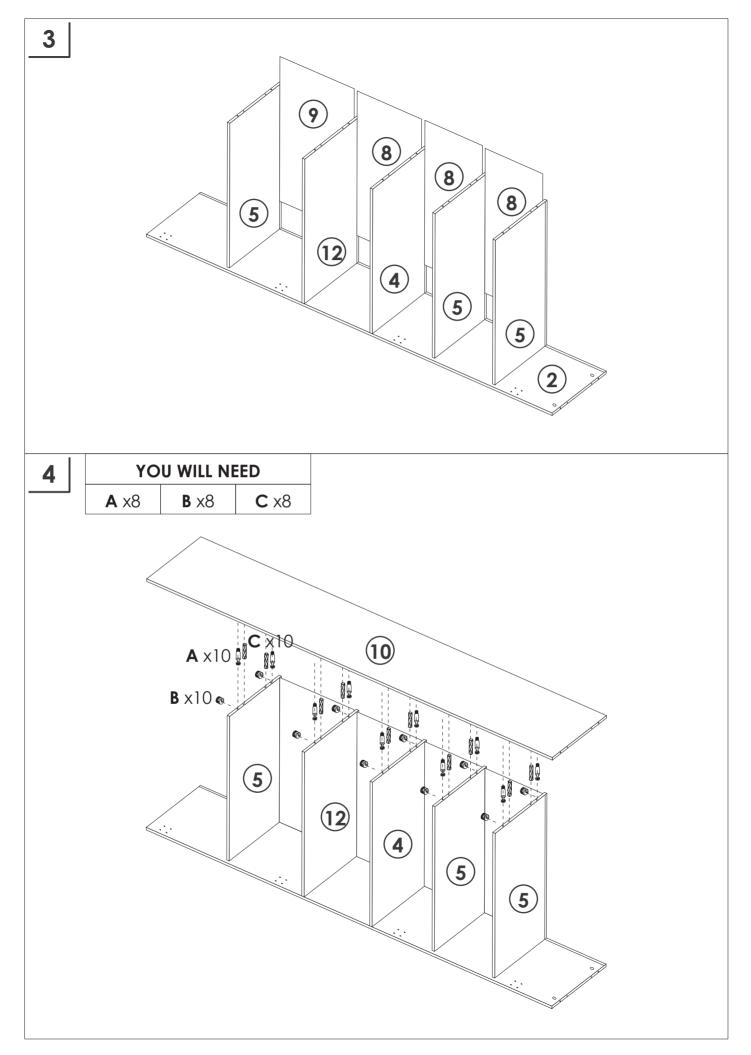

Do not use an electric screwdriver, and do not use too much force when installing, because the board is easy to break.

When installing, please carefully confirm whether each screw corresponds to the manual, accessories with similar shapes can be distinguished by size

#### Hardwares list **TOOLS REQUIRED: C** M5.8\*30mm **A** M6\*35mm **B** M15\*10mm Screwdriver Hammer $\otimes \square$ x24 x28 x24 **D** M4\*35mm G Н E M6\*12mm **F** M4\*14mm x16 x48 x24 х6 х8 **K** M4\*14mm L **J** M3\*16mm L Μ x1 x2 Х2 x4 x2 Ρ **N** M4\*14mm **O**M4\*16mm **Q** M3\*16mm х2 x2 x24 х4