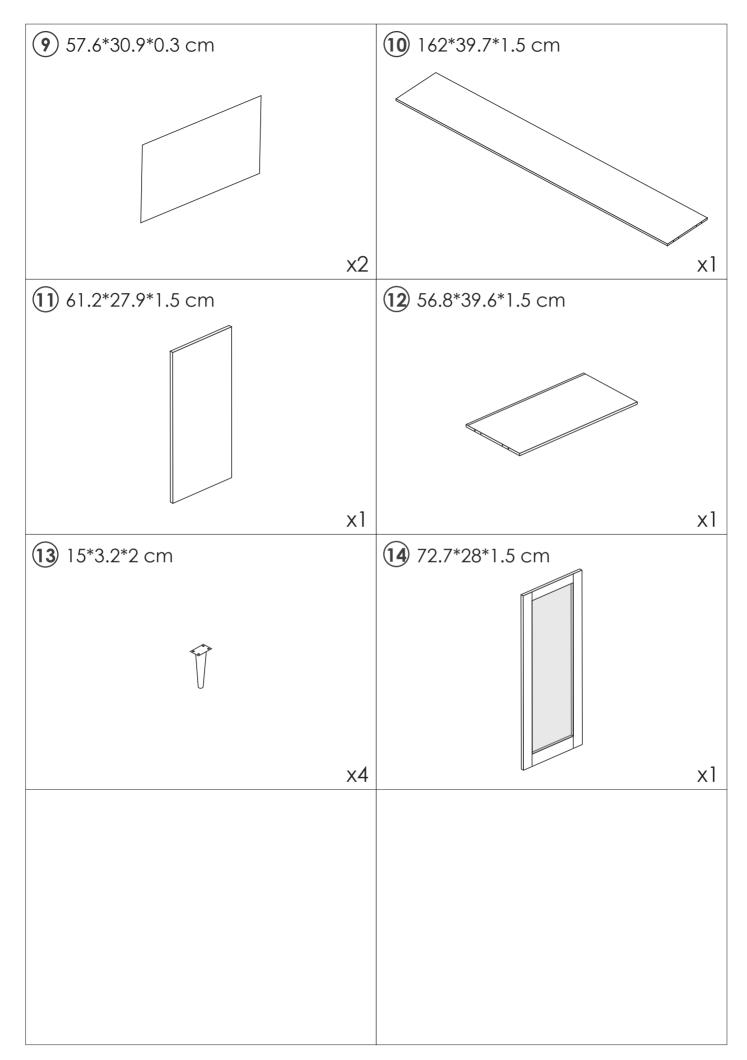

se a rag dipped in neutral detergent to fully wipe it, and then dry it with a clean rag. For glass materials, wipe with a rag dampened with water glass cleaner, and then dry with a dry rag.

Do not use an electric screwdriver, and do not use too much force when installing, because the board is easy to break.





When installing, please carefully confirm whether each screw corresponds to the manual, accessories with similar shapes can be distinguished by size

#### Hardwares list **TOOLS REQUIRED: C** M5.8\*30mm **A** M6\*35mm **B** M15\*10mm Screwdriver Hammer $\otimes \square$ x24 x28 x24 **D** M4\*35mm G Н E M6\*12mm **F** M4\*14mm x16 x48 x24 х6 х8 **K** M4\*14mm L **J** M3\*16mm L Μ x1 x2 Х2 x4 x2 Ρ **N** M4\*14mm **O**M4\*16mm **Q** M3\*16mm х2 x2 x24 х4

# **PARTS LIST**



- 04 -



## PANEL LAYOUT





















## GUARANTEE

Storage Cabinet offers a **90-days** warranty that begins on the date of the original purchase and applies to problems caused by the manufacturer. For questions, assistance, or support, please contact the Customer Service by e-mail with your order number and details. We will send you further information about the solution.