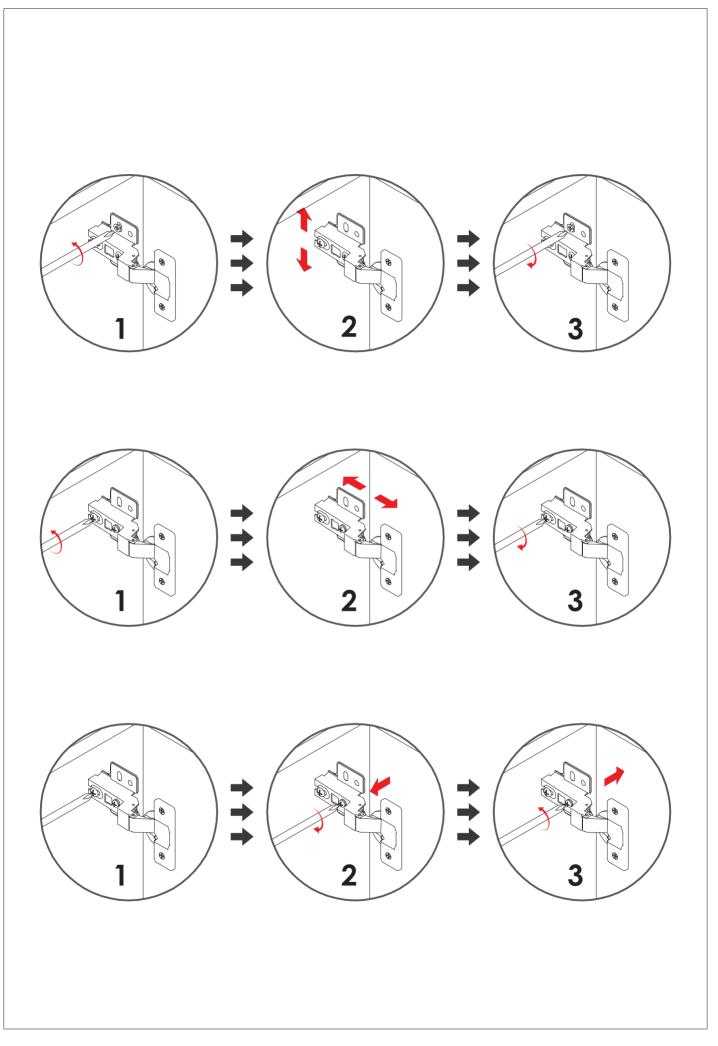

# PRODUCT CARE

- Please follow the instruction to assemble this item correctly.
- Don't make the screws be too loose or too tight.
- Please put the screws into the holes' position just as shown in the arrows of the image, and then clockwise rotate 90° or 180°
- More product parts, it is recommended that two people install
- The fittings pack contains small accessories that should be kept away from small children.