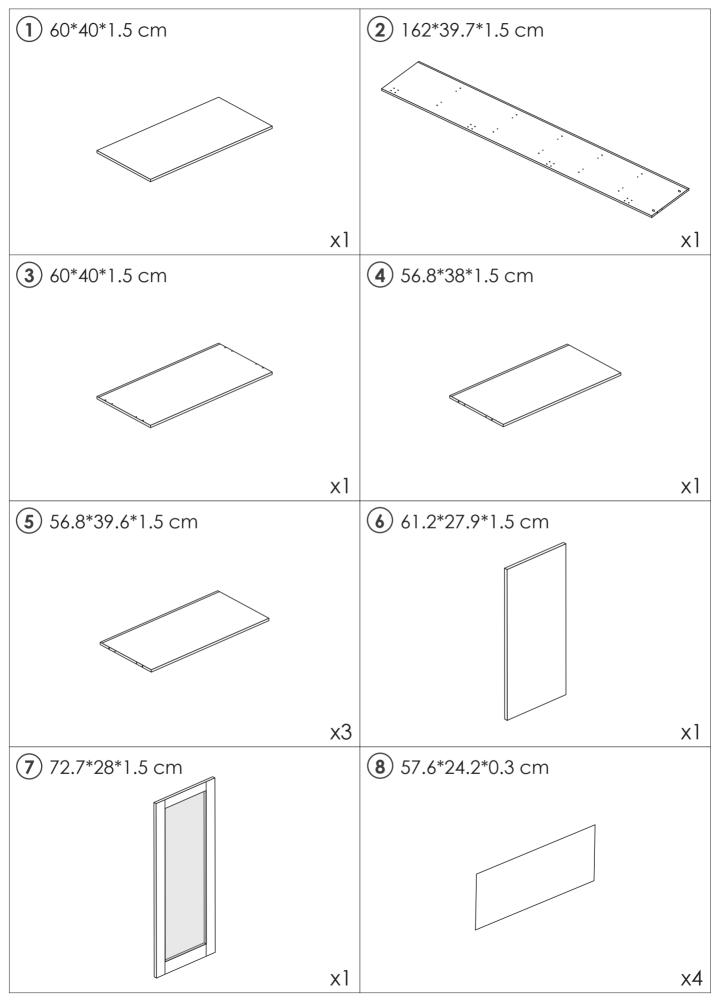

, please use a rag dipped in neutral detergent to fully wipe it, and then dry it with a clean rag. For glass materials, wipe with a rag dampened with water glass cleaner, and then dry with a dry rag.

Do not use an electric screwdriver, and do not use too much force when installing, because the board is easy to break.





When installing, please carefully confirm whether each screw corresponds to the manual, accessories with similar shapes can be distinguished by size

#### Hardwares list **TOOLS REQUIRED: C** M5.8\*30mm **A** M6\*35mm **B** M15\*10mm Screwdriver Hammer $\otimes \square$ x24 x28 x24 **D** M4\*35mm G Н E M6\*12mm **F** M4\*14mm x16 x48 x24 х6 х8 **K** M4\*14mm L **J** M3\*16mm L Μ x1 x2 Х2 x4 x2 Ρ **N** M4\*14mm **O**M4\*16mm **Q** M3\*16mm х2 x2 x24 х4

# **PARTS LIST**



- 04 -



## PANEL LAYOUT





















## GUARANTEE

Storage Cabinet offers a **90-days** warranty that begins on the date of the original purchase and applies to problems caused by the manufacturer. For questions, assistance, or support, please contact the Customer Service by e-mail with your order number and details. We will send you further information about the solution.