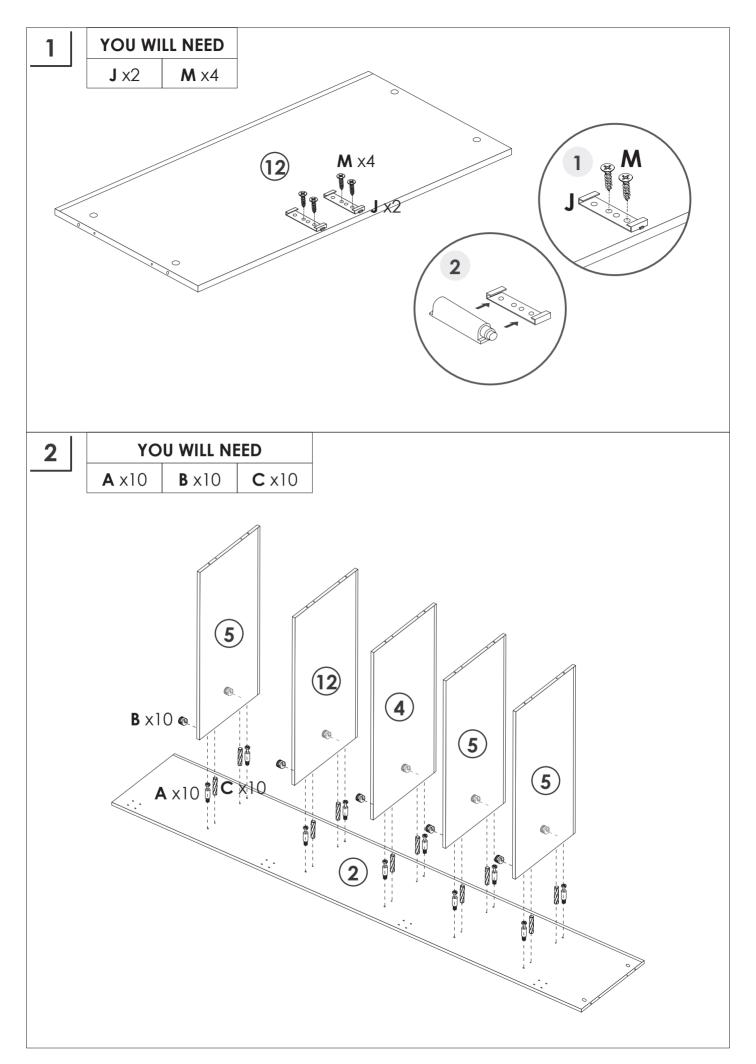

utral detergent to fully wipe it, and then dry it with a clean rag. For glass materials, wipe with a rag dampened with water glass cleaner, and then dry with a dry rag.

Do not use an electric screwdriver, and do not use too much force when installing, because the board is easy to break.





When installing, please carefully confirm whether each screw corresponds to the manual, accessories with similar shapes can be distinguished by size

#### Hardwares list **TOOLS REQUIRED: C** M5.8\*30mm **A** M6\*35mm **B** M15\*10mm Screwdriver Hammer $\otimes \square$ x24 x28 x24 **D** M4\*35mm G Н E M6\*12mm **F** M4\*14mm x16 x48 x24 х6 х8 **K** M4\*14mm L **J** M3\*16mm L Μ x1 x2 Х2 x4 x2 Ρ **N** M4\*14mm **O**M4\*16mm **Q** M3\*16mm х2 x2 x24 х4

# **PARTS LIST**



- 04 -



## PANEL LAYOUT





















## GUARANTEE

Storage Cabinet offers a **90-days** warranty that begins on the date of the original purchase and applies to problems caused by the manufacturer. For questions, assistance, or support, please contact the Customer Service by e-mail with your order number and details. We will send you further information about the solution.