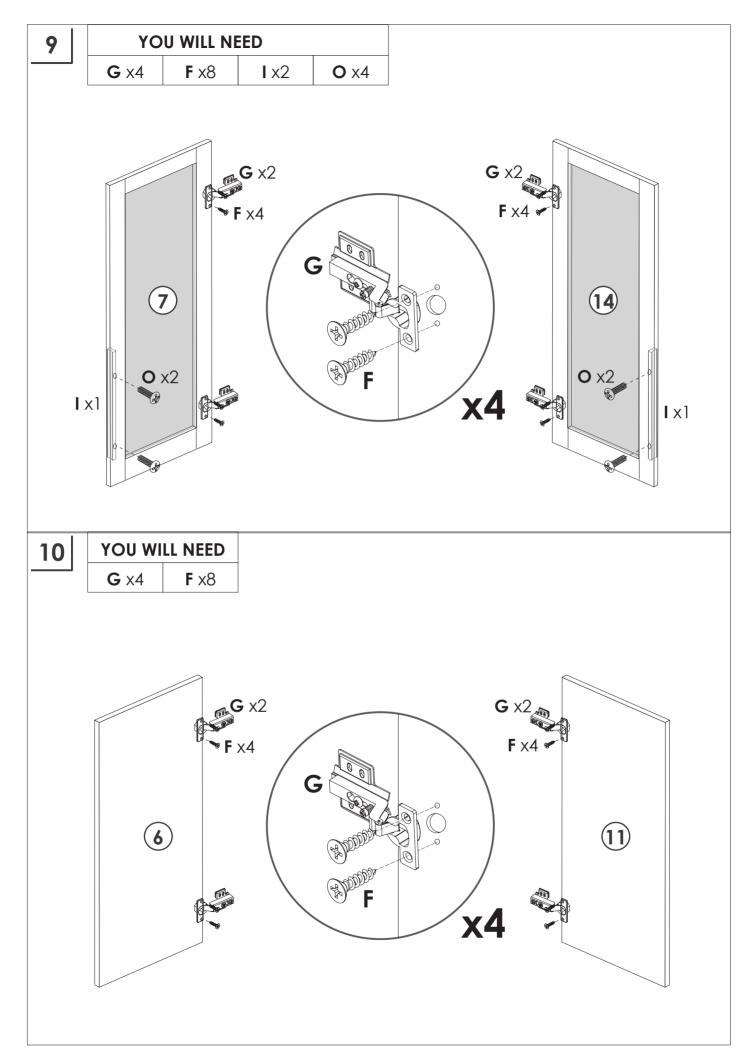

#### Hardwares list **TOOLS REQUIRED: C** M5.8\*30mm **A** M6\*35mm **B** M15\*10mm Screwdriver Hammer $\otimes \square$ x24 x28 x24 **D** M4\*35mm G Н E M6\*12mm **F** M4\*14mm x16 x48 x24 х6 х8 **K** M4\*14mm L **J** M3\*16mm L Μ x1 x2 Х2 x4 x2 Ρ **N** M4\*14mm **O**M4\*16mm **Q** M3\*16mm х2 x2 x24 х4