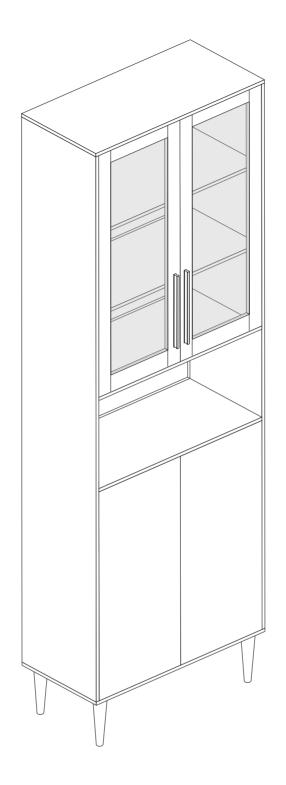

# STORAGE CABINET User Manual

# INTRODUCTION

Thank you for choosing the Storage Cabinet. Please read this user manual carefully and keep it for future reference. If you need any assistance, please contact us by email with your order number and details.

# **PACKAGE CONTENTS**

- 1x Storage Cabinet
- 1x Pack of Accessories
- 1x User Manual

# PRODUCT CARE

- Please follow the instruction to assemble this item correctly.
- Don't make the screws be too loose or too tight.
- Please put the screws into the holes' position just as shown in the arrows of the image, and then clockwise rotate 90° or 180°
- More product parts, it is recommended that two people install
- The fittings pack contains small accessories that should be kept away from small children.

# **WARNING**

# Children have died