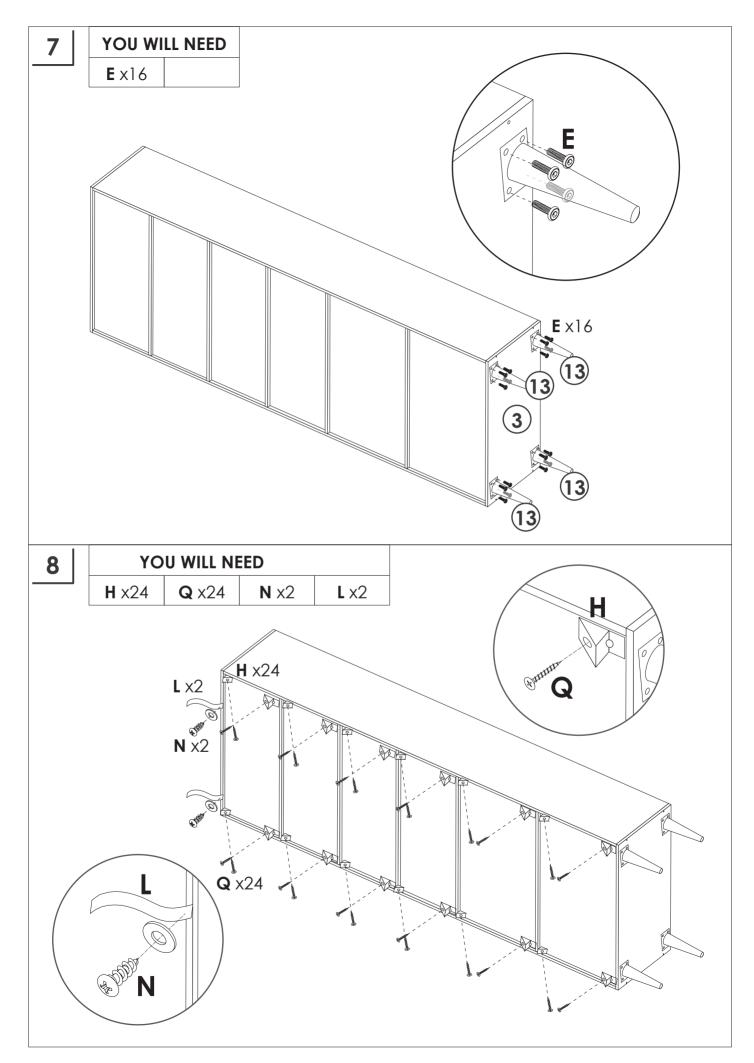

Do not use an electric screwdriver, and do not use too much force when installing, because the board is easy to break.

When installing, please carefully confirm whether each screw corresponds to the manual, accessories with similar shapes can be distinguished by size

#### Hardwares list **TOOLS REQUIRED: C** M5.8\*30mm **A** M6\*35mm **B** M15\*10mm Screwdriver Hammer $\otimes \square$ x24 x28 x24 **D** M4\*35mm G Н E M6\*12mm **F** M4\*14mm x16 x48 x24 х6 х8 **K** M4\*14mm L **J** M3\*16mm L Μ x1 x2 Х2 x4 x2 Ρ **N** M4\*14mm **O**M4\*16mm **Q** M3\*16mm х2 x2 x24 х4