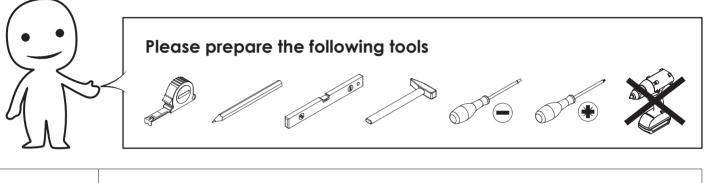

#### Hardwares list **TOOLS REQUIRED: C** M5.8\*30mm **A** M6\*35mm **B** M15\*10mm Screwdriver Hammer $\otimes \square$ x24 x28 x24 **D** M4\*35mm G Н E M6\*12mm **F** M4\*14mm x16 x48 x24 х6 х8 **K** M4\*14mm L **J** M3\*16mm L Μ x1 x2 Х2 x4 x2 Ρ **N** M4\*14mm **O**M4\*16mm **Q** M3\*16mm х2 x2 x24 х4