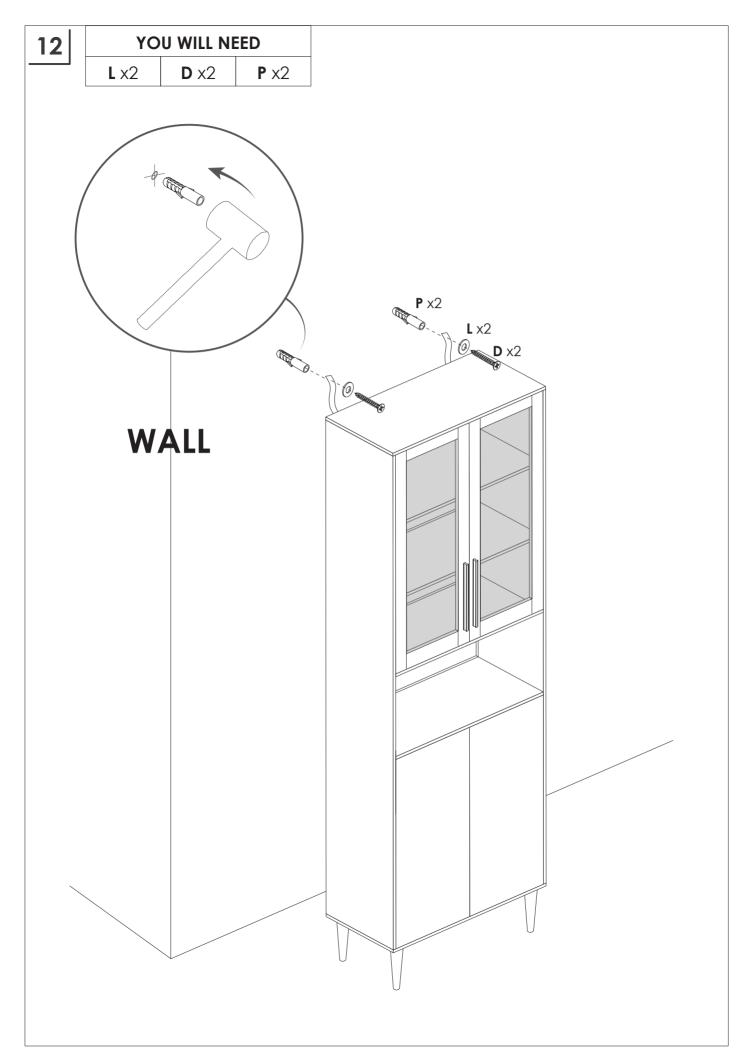

# **ANTI-TOPPLE WARNING !**

Overturned furniture can cause serious or fatal crush injuries. To prevent tipping over, be sure to use the wall attachment, if not included with this product. Please purchase the wall attachment that fit your wall. If unsure, seek professional advice. Please read and follow each step of the instructions carefully.

#### Hardwares list **TOOLS REQUIRED: C** M5.8\*30mm **A** M6\*35mm **B** M15\*10mm Screwdriver Hammer $\otimes \square$ x24 x28 x24 **D** M4\*35mm G Н E M6\*12mm **F** M4\*14mm x16 x48 x24 х6 х8 **K** M4\*14mm L **J** M3\*16mm L Μ x1 x2 Х2 x4 x2 Ρ **N** M4\*14mm **O**M4\*16mm **Q** M3\*16mm х2 x2 x24 х4