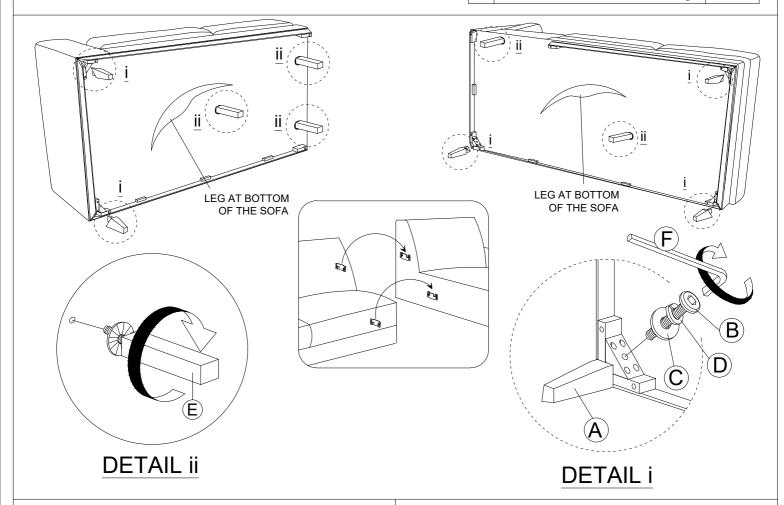

## Assembly Instructions

Thank you for purchasing this quality product. Be sure to lay all components on a soft and clean surface before

assembly in order to avoid components from being scratched.

## CAUTIONS:

- 1. Check contents against hardware list.
- 2. Familiarize yourself with the components and hardware by reviewing the Assembly Instructions.
- 3. Do not over tighten the screws and bolts as it may damage the threads.
- 4. Keep all hardware parts out of reach of children.
- 5. Please "LIFT UP & MOVE" the sofa whenever you want to shift it.

| HARDWARE LIST |                |          |       |
|---------------|----------------|----------|-------|
| NO.           | DESCRIPTION    |          | QTY   |
| Α             | WOODEN LEG     |          | 5 PCS |
| В             | JCBB M8 X 60MM |          | 5 PCS |
| С             | FLAT WASHER    | 0        | 5 PCS |
| D             | SPRING WASHER  | <b>©</b> | 5 PCS |
| Е             | SUPPORT LEG    |          | 5 PCS |
| F             | M5 ALLEN KEY   |          | 1 PC  |