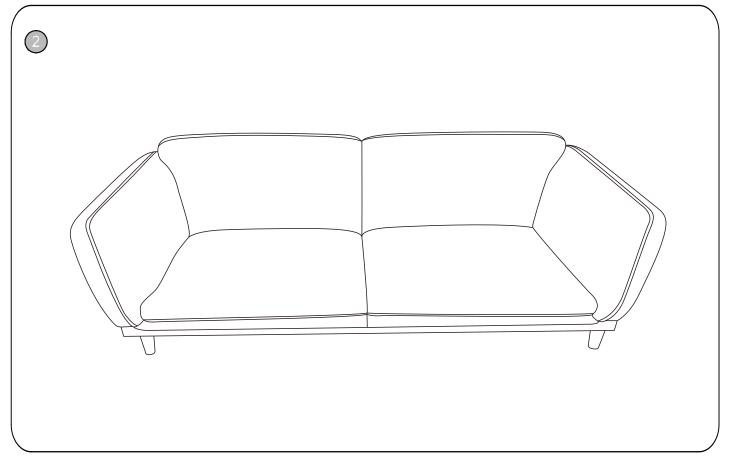

ols | Adults





NOTE:

- 1 Read instructions cover to cover.
- 2 Save all packaging until assembly is completed.

#### 1 IMPORTANT SAFETY INFORMATION

Do not assemble the product if any of the following parts arrived damaged:

Part # - Sofa Base

Part # - leg

Part # - Middle leg

Do not assemble if any of the following

Hardware parts missing:

Part # - Allen Wrench

Part # - Bolt Part # - Washer

2 IMPORTANTASSEMBLY

#### **INFORMATION**

**Assembly Step** If loosening persists, please make sure to tighten all the bolts periodically, or use a thread locker adhesive.

## + Parts Included

1 SOFA BASE

1PC



(2) I FG 4PCS



③ MIDDLE LEG 1PCS



### + Hardware Included

A ALLEN WRENCH B BOLT

Ø5/16 \*10cm 1PC

M8\*70MM 4PCS



**C** WASHER M8\*16MM 4PCS



# **ASSEMBLY INSTRUCTION**