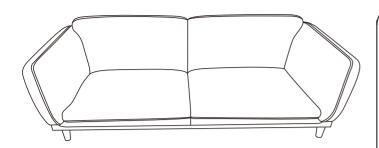

# **ASSEMBLY INSTRUCTION**



+ Do Not Use | + Suggested Power Tools | Adults





NOTE:

- 1 Read instructions cover to cover.
- 2 Save all packaging until assembly is completed.

#### 1 IMPORTANT SAFETY INFORMATION

Do not assemble the product if any of the following parts arrived damaged:

Part # - Sofa Base

Part # - leg

Part # - Middle leg

Do not assemble if any of the following

Hardware parts missing:

Part # - Allen Wrench

Part # - Bolt Part # - Washer

2 IMPORTANTASSEMBLY

#### **INFORMATION**

**Assembly Step** If loosening persists, please make sure to tighten all the bolts periodically, or use a thread locker adhesive.

## + Parts Included

1 SOFA BASE

1PC



(2) I FG 4PCS



③ MIDDLE LEG 1PCS



### + Hardware Included

A ALLEN WRENCH B BOLT

Ø5/16 \*10cm 1PC

M8\*70MM 4PCS



**C** WASHER M8\*16MM 4