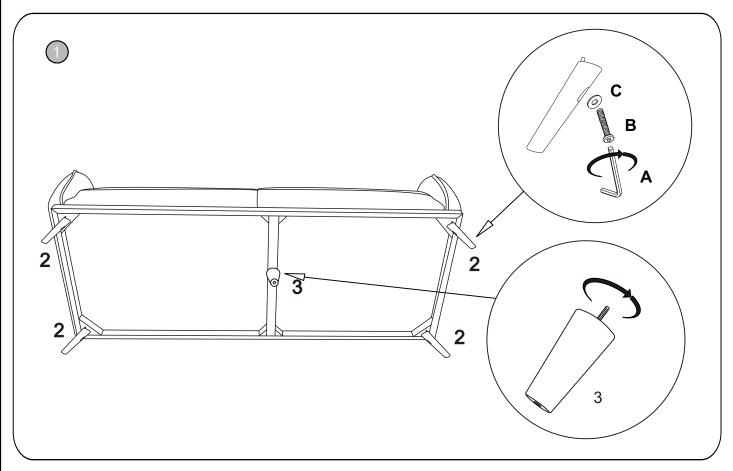

#### **INFORMATION**

**Assembly Step** If loosening persists, please make sure to tighten all the bolts periodically, or use a thread locker adhesive.

## + Parts Included

1 SOFA BASE

1PC

(2) I FG 4PCS

③ MIDDLE LEG 1PCS

### + Hardware Included

A ALLEN WRENCH B BOLT

Ø5/16 \*10cm 1PC

M8\*70MM 4PCS

**C** WASHER M8\*16MM 4PCS