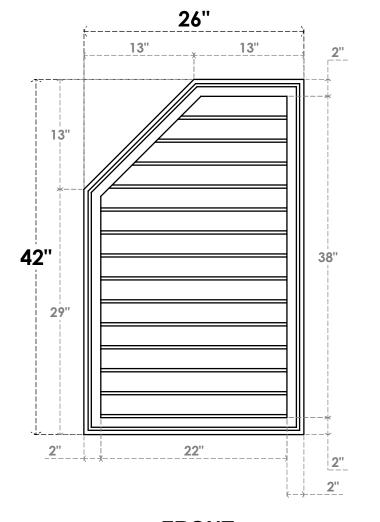

## GVPOL26X4202SN

26"W X 42"H HALF OCTAGON TOP LEFT SURFACE MOUNT PVC GABLE VENT: NON-FUNCTIONAL, W/ 2"W X 1-1/2"P BRICKMOULD FRAME

**FRONT** 

SIDE

LOUVER HEIGHT: 2 3/4" LOUVER QTY: 14

EKENA MILLWORK 2300 WEST MAIN ST. CLARKSVILLE, TX 75426 TOLL FREE: 866-607-0453 WWW.EKENAMILLWORK.COM