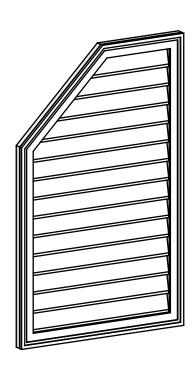

## GVPOL26X4202SN

26"W X 42"H HALF OCTAGON TOP LEFT SURFACE MOUNT PVC GABLE VENT: NON-FUNCTIONAL, W/ 2"W X 1-1/2"P BRICKMOULD FRAME

**FRONT** 

SIDE

LOUVER HEIGHT: 2 3/4" LOUVER QTY: 14

EKENA MILLWORK 2300 WEST MAIN ST. CLARKSVILLE, TX 75426 TOLL FREE: 866-607-0453 WWW.EKENAMILLWORK.COM