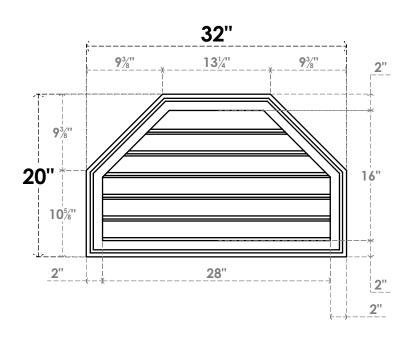

## GVPOT32X2002SF

32"W X 20"H OCTAGONAL TOP SURFACE MOUNT PVC GABLE VENT: FUNCTIONAL, W/ 2"W X 1-1/2"P BRICKMOULD FRAME

**VENTING AREA: 30.7 SQ IN** LOUVER HEIGHT: 2 5/8"

LOUVER QTY: 6

**FRONT** 

**NOTES** 