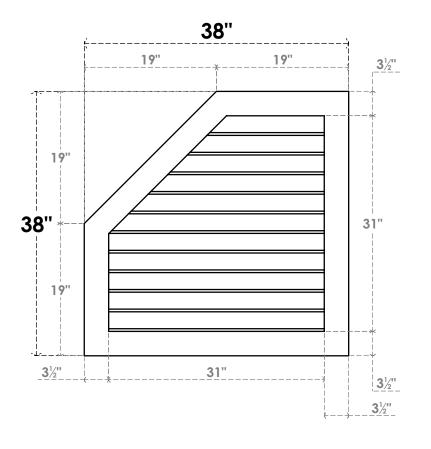

## GVPOL38X3801SN

38"W X 38"H HALF OCTAGON TOP LEFT SURFACE MOUNT PVC GABLE VENT: NON-FUNCTIONAL, W/ 3-1/2"W X 1"P STANDARD FRAME

**FRONT** 

SIDE

LOUVER HEIGHT: 2 7/8" LOUVER QTY: 11

EKENA MILLWORK 2300 WEST MAIN ST. CLARKSVILLE, TX 75426 TOLL FREE: 866-607-0453 WWW.EKENAMILLWORK.COM