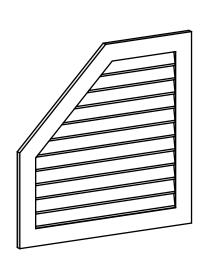

## GVPOL38X3801SN

38"W X 38"H HALF OCTAGON TOP LEFT SURFACE MOUNT PVC GABLE VENT: NON-FUNCTIONAL, W/ 3-1/2"W X 1"P STANDARD FRAME

**FRONT** 

SIDE

LOUVER HEIGHT: 2 7/8" LOUVER QTY: 11

EKENA MILLWORK 2300 WEST MAIN ST. CLARKSVILLE, TX 75426 TOLL FREE: 866-607-0453 WWW.EKENAMILLWORK.COM