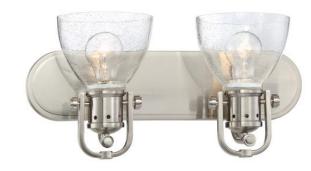

Product Family Name: Finish:

**Brushed Nickel** Bath Category Type: Category: Bath Bath

Certification

Patents

Notes:

## **MEASUREMENTS**

Width: Extension: Length: Height: 16 8.5 7.25 Height Adjustable: Min Overall Height: Max Overall Height: Slope: No No Safety Cable Included Wire Length: Chain Length: Net Weight 7" No 5.16

## AMPING

No. of Bulbs: Light Type: 2 A-19,Med Max Bulb Wattage: Socket:

100 E26, Medium

Rated Life Hours: Ballast: Photocell Included: Lamps Included: Dimmable: Ν No

Yes

No

Lamp Included: Initial Lumens: Delivered Lumens: Color Temp.: CRI:

## SHADE / GLASS

Description: Material: Glass Part No.: Quantity: 2 Width: Height: Length: 5.86 4.63

Location Yes