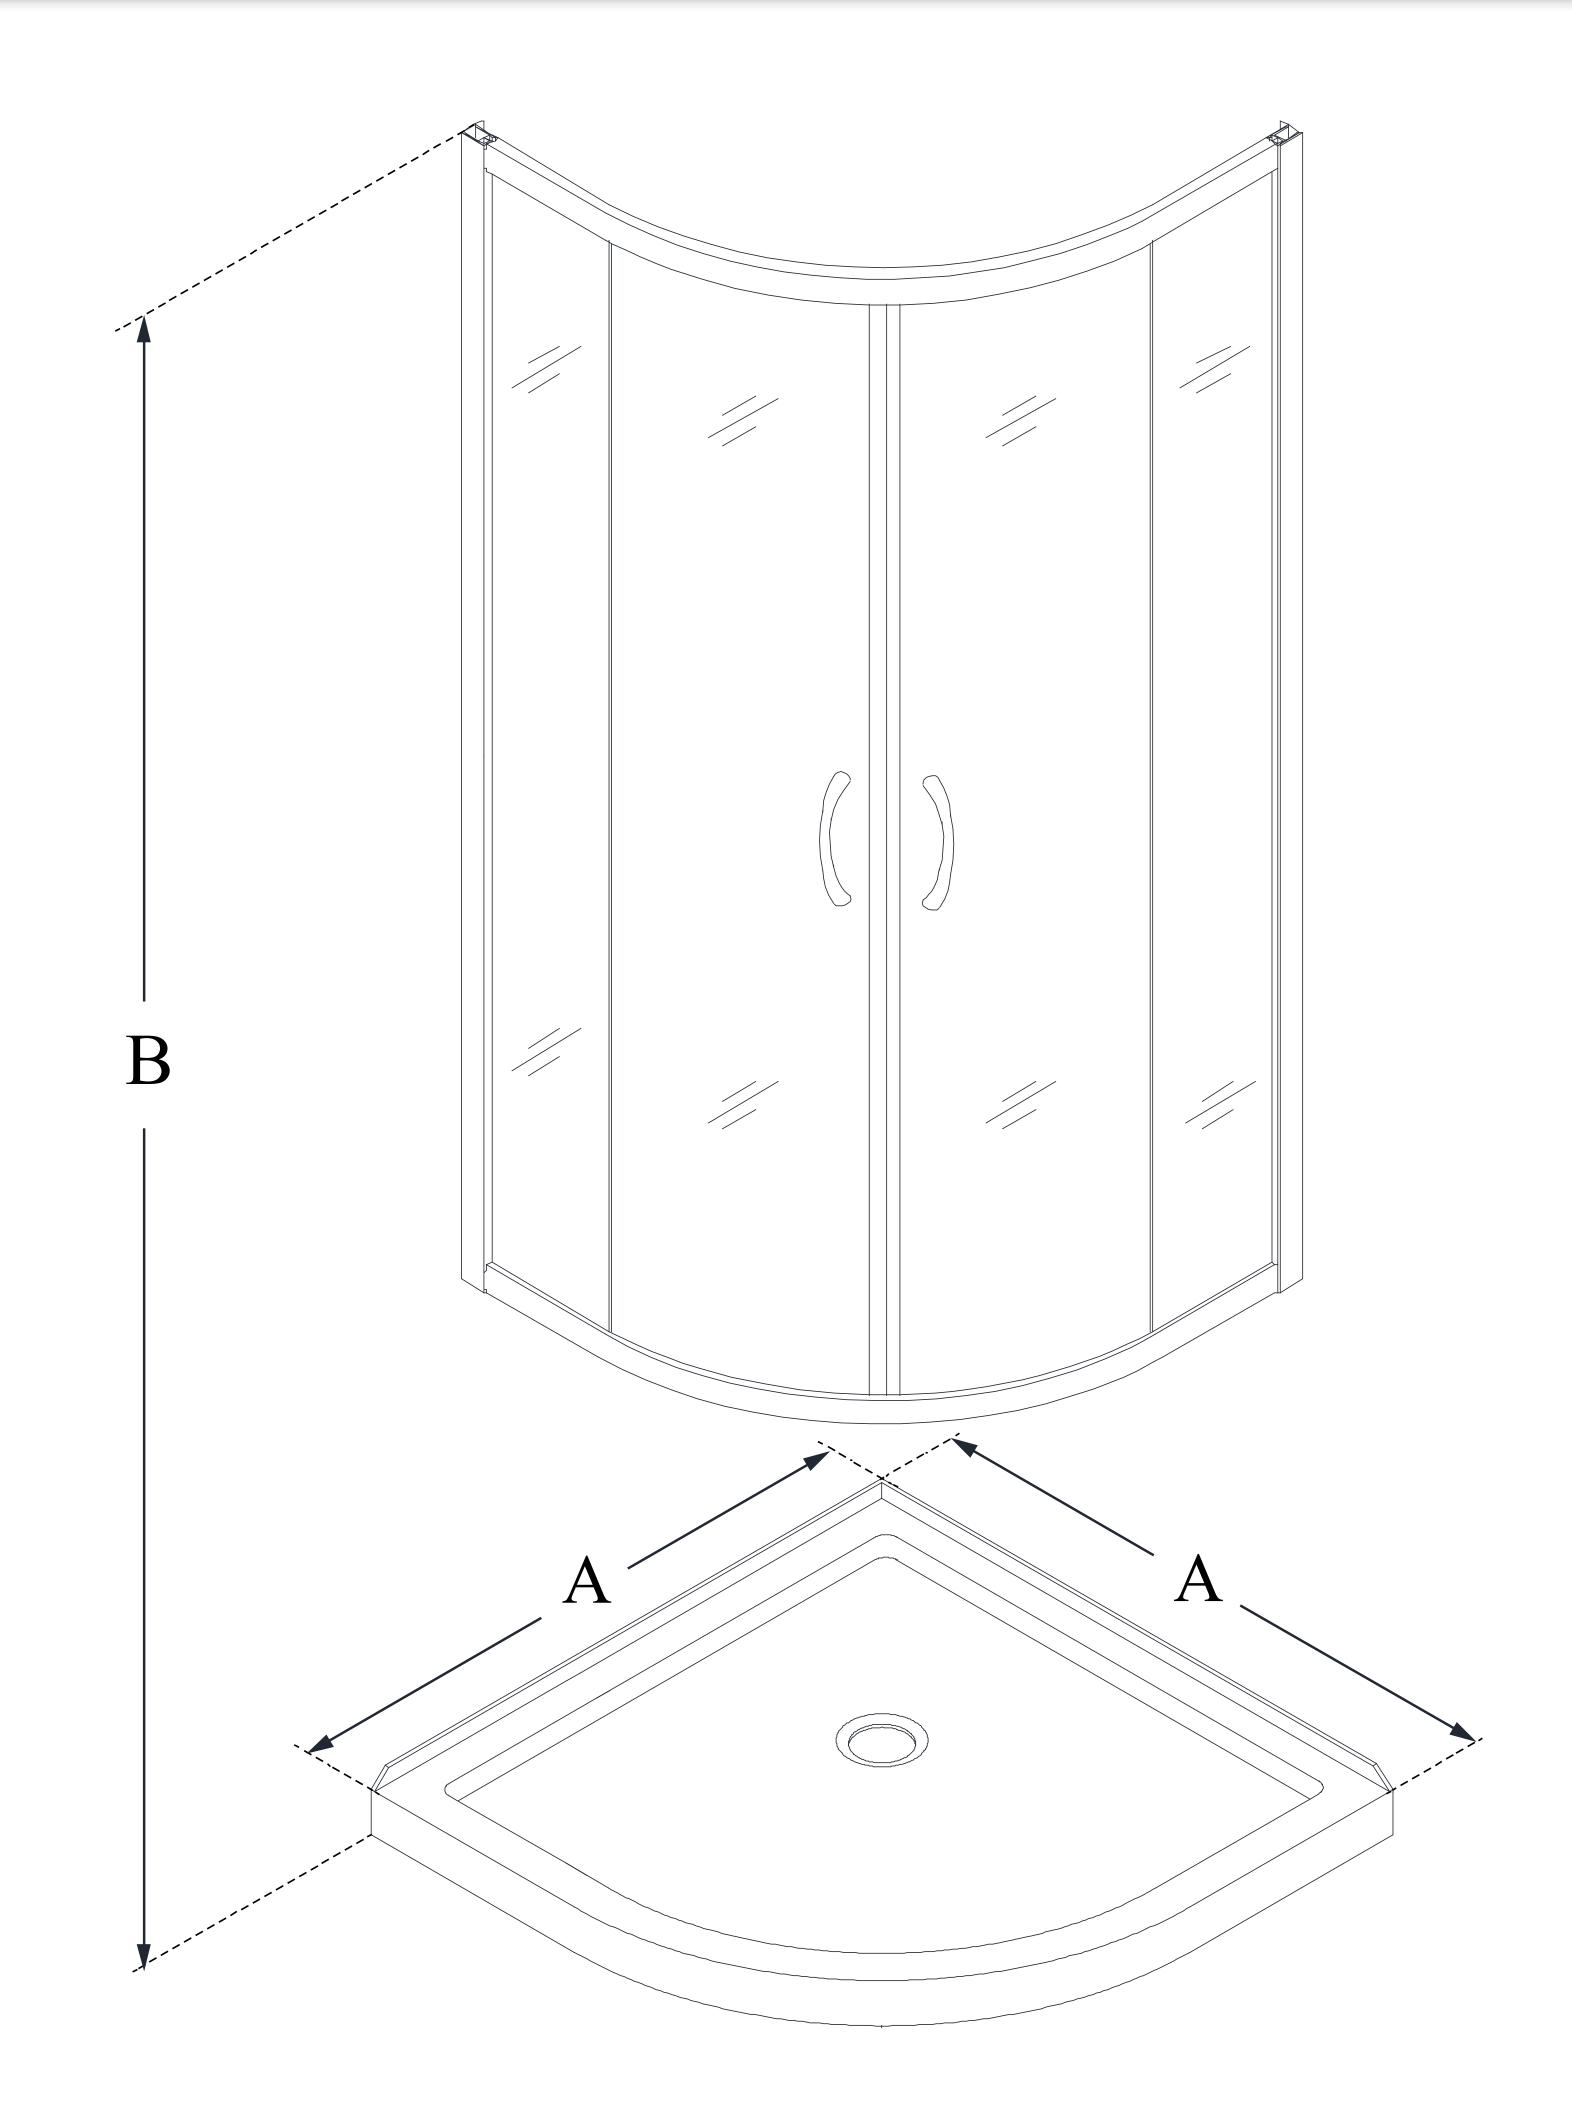

#### CONFIGURATION DIMENSIONS:

| A: 36"           |  |
|------------------|--|
| KIT WIDTH        |  |
| B: 74 3/4"       |  |
| KIT HEIGHT       |  |
| G: 36"           |  |
| <b>KIT DEPTH</b> |  |