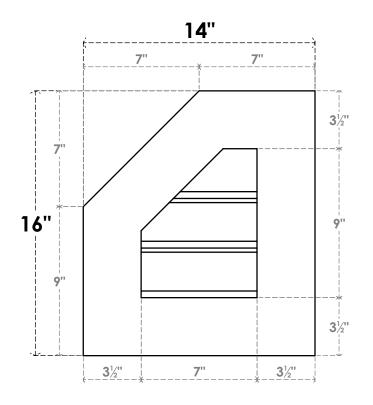

## GVPOL14X1601SF

14"W X 16"H HALF OCTAGON TOP LEFT SURFACE MOUNT PVC GABLE VENT: FUNCTIONAL, W/ 3-1/2"W X 1"P STANDARD FRAME

**FRONT** 

SIDE

**VENTING AREA: 3.01 SQ IN** LOUVER HEIGHT: 3"

LOUVER QTY: 3

WWW.EKENAMILLWORK.COM