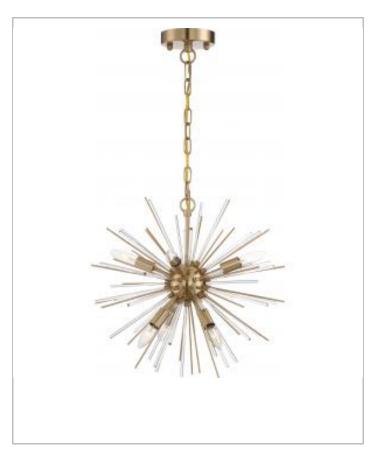

## General

| Finish                    | Vintage Brass |
|---------------------------|---------------|
| Number of Lamps           | 6             |
| Height (in.)              | 16.00         |
| Width (in.)               | 16.00         |
| Indoor or Outdoor Fixture | Indoor        |

| Specifications    |               |  |
|-------------------|---------------|--|
| Base              | Candelabra    |  |
| Bulb Type         | Incandescent  |  |
| Max Wattage       | 60            |  |
| Voltage           | 120V          |  |
| Bulb Included     | No            |  |
| Glass Description | Clear Glass   |  |
| Weight (lb.)      | 2.86          |  |
| Fixture Type      | Chandelier    |  |
| Fixture Material  | Brass / Glass |  |