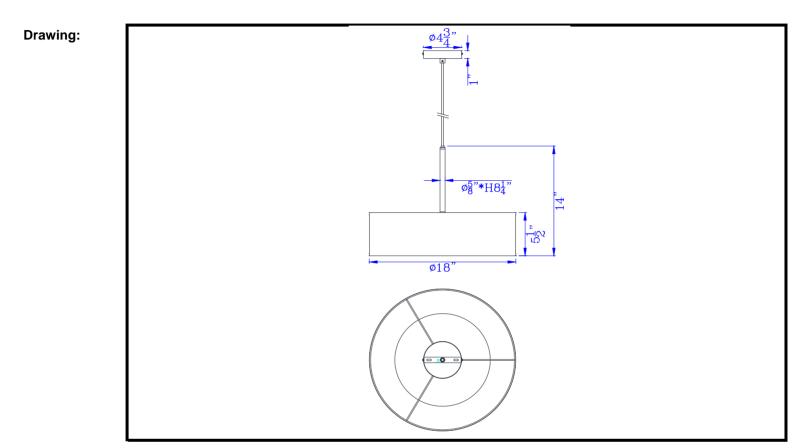

| Description:<br>Material:<br>Finish :<br>Height:<br>Width:<br>Reach:<br>Wattage :<br>Socket :<br>Bulb:<br>Wire Length:<br>Wire Color:<br>Dimming: | LED 18W dimmable pendant with diffuser and hardback fabric shade<br>Metal<br>Patterned White<br>14"<br>18"<br>18"<br>18W<br>LED<br>LED<br>6'<br>Silver<br>Dimmable |
|---------------------------------------------------------------------------------------------------------------------------------------------------|--------------------------------------------------------------------------------------------------------------------------------------------------------------------|
| Color Temp:<br>Lumen :                                                                                                                            | 3000K<br>1400                                                                                                                                                      |
| CRI:                                                                                                                                              | 90                                                                                                                                                                 |
| Efficacy:                                                                                                                                         | 78<br>20.000 hours                                                                                                                                                 |
| Rated Life :                                                                                                                                      | 30,000 hours                                                                                                                                                       |
| Warranty:                                                                                                                                         | Three Years                                                                                                                                                        |
| Certificate :                                                                                                                                     |                                                                                                                                                                    |