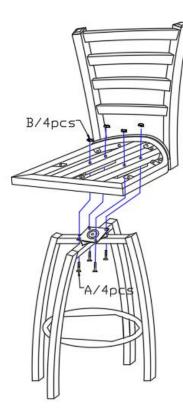

### PARTS

| HARDWARE LIST |       |                                   |     |
|---------------|-------|-----------------------------------|-----|
| ND.           |       | DESCRIPTION                       | QTY |
| А             |       | BOLT ¼"*50mm                      | 4   |
| В             | ۲     | NUT <sup>1</sup> / <sub>4</sub> " | 4   |
| С             | (1000 | SCREW M5*16mm                     | 6   |
| D             | æ     | SPANNER                           | 1   |
| Е             |       | M4 ALLEN KEY                      | 1   |

## STEP 1

Thank you for your purchase!