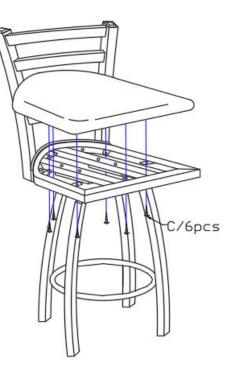

### PARTS

| HARDWARE LIST |       |                                   |     |
|---------------|-------|-----------------------------------|-----|
| ND.           |       | DESCRIPTION                       | QTY |
| А             |       | BOLT ¼"*50mm                      | 4   |
| В             | ۲     | NUT <sup>1</sup> / <sub>4</sub> " | 4   |
| С             | (1000 | SCREW M5*16mm                     | 6   |
| D             | æ     | SPANNER                           | 1   |
| Е             |       | M4 ALLEN KEY                      | 1   |

## STEP 1

Thank you for your purchase!