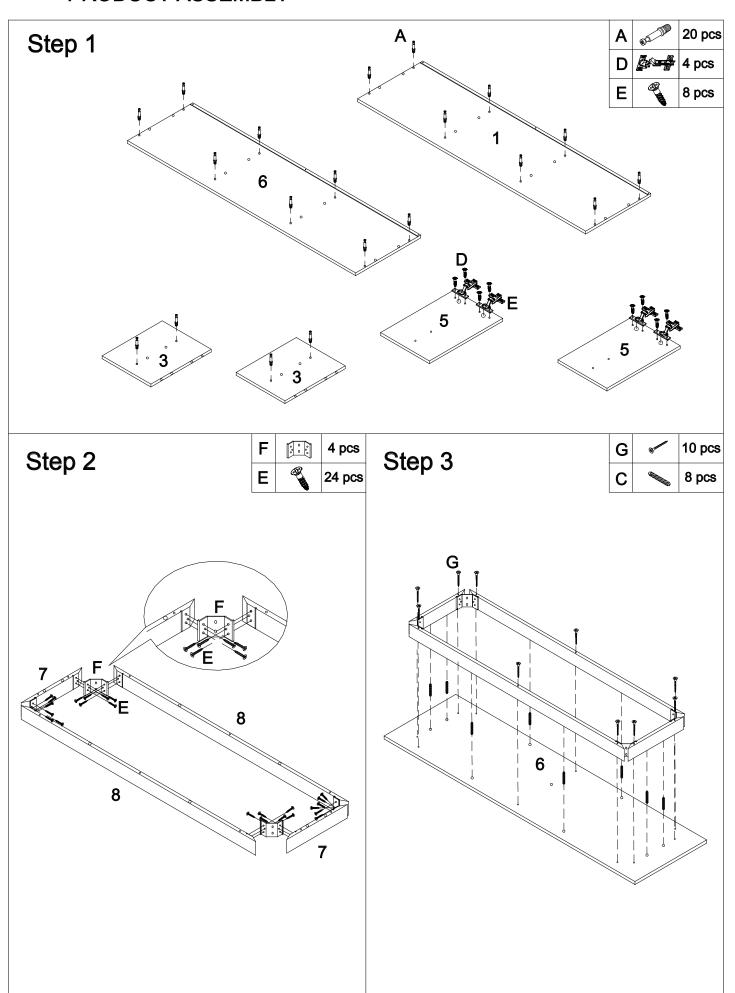

# **Hardware List**

| Α | 6*35mm   | 20 pcs | F |               | 4 pcs  | K |      | 6 pcs |
|---|----------|--------|---|---------------|--------|---|------|-------|
| В | 15*10mm  | 20 pcs | G | 4*50mm        | 10 pcs | L | 9    | 2 pcs |
| С | 8*30mm   | 28 pcs | Н | 0             | 8 pcs  | M | 2000 | 4 pcs |
| D |          | 4 pcs  | I | 0             | 8 pcs  | N |      | 1 pc  |
| E | 3.5*14mm | 40 pcs | J | <b>6*30mm</b> | 8 pcs  |   |      |       |