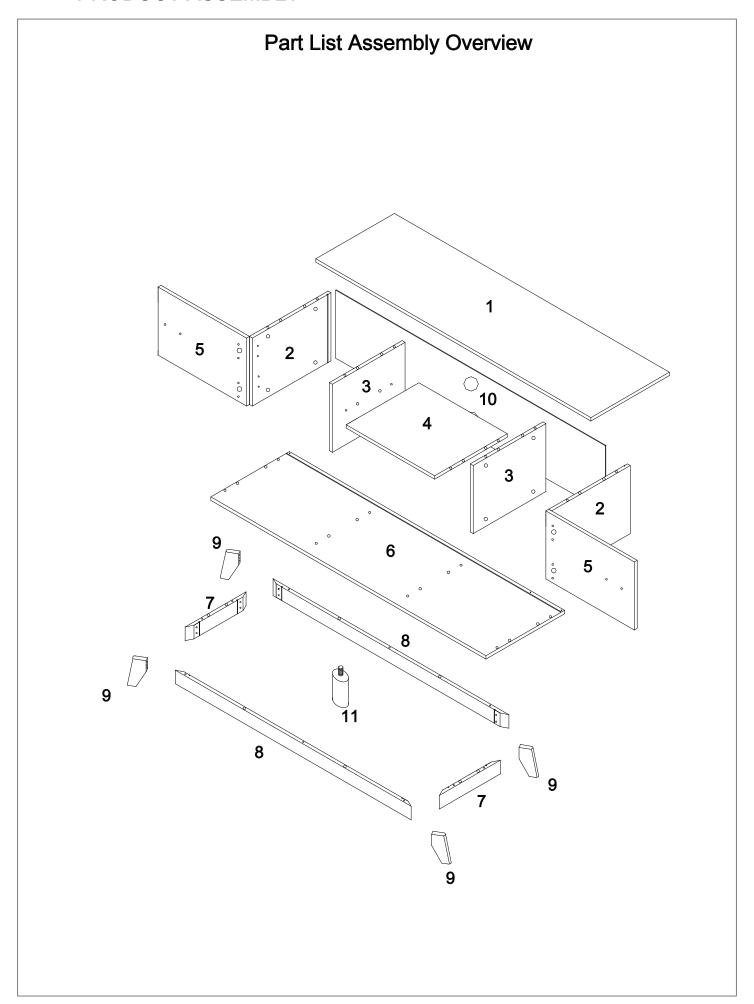

# Parts List

| 1 | 1 pc      | 7  | 2 pcs |
|---|-----------|----|-------|
| 2 | 2 pcs     | 8  | 2 pcs |
| 3 | 2 pcs     | 9  | 4 pcs |
| 4 | 1 pc      | 10 | 1 pc  |
| 5 | <br>2 pcs | 11 | 1 pc  |
| 6 | 1 pc      |    |       |