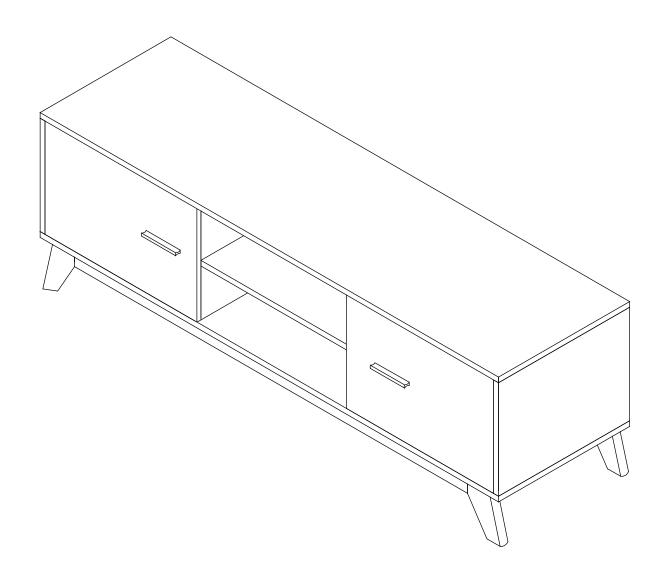

USER'S MANUAL
TV STAND

# **Hardware List**

| Α | 6*35mm   | 20 pcs | F |               | 4 pcs  | K |      | 6 pcs |
|---|----------|--------|---|---------------|--------|---|------|-------|
| В | 15*10mm  | 20 pcs | G | 4*50mm        | 10 pcs | L | 9    | 2 pcs |
| С | 8*30mm   | 28 pcs | Н | 0             | 8 pcs  | M | 2000 | 4 pcs |
| D |          | 4 pcs  | I | 0             | 8 pcs  | N |      | 1 pc  |
| E | 3.5*14mm | 40 pcs | J | <b>6*30mm</b> | 8 pcs  |   |      |       |

# Parts List

| 1 | 1 pc      | 7  | 2 pcs |
|---|-----------|----|-------|
| 2 | 2 pcs     | 8  | 2 pcs |
| 3 | 2 pcs     | 9  | 4 pcs |
| 4 | 1 pc      | 10 | 1 pc  |
| 5 | <br>2 pcs | 11 | 1 pc  |
| 6 | 1 pc      |    |       |











#### TIPS:

Your suggestions and comments are really important to