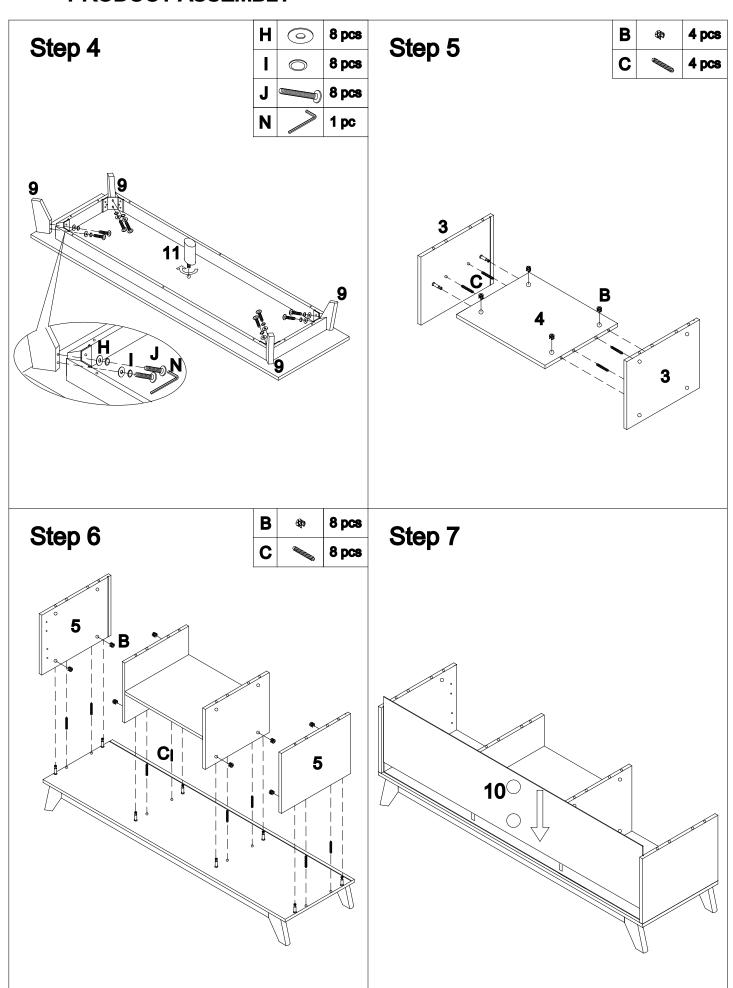

# **Hardware List**

| Α | 6*35mm   | 20 pcs | F |               | 4 pcs  | K |      | 6 pcs |
|---|----------|--------|---|---------------|--------|---|------|-------|
| В | 15*10mm  | 20 pcs | G | 4*50mm        | 10 pcs | L | 9    | 2 pcs |
| С | 8*30mm   | 28 pcs | Н | 0             | 8 pcs  | M | 2000 | 4 pcs |
| D |          | 4 pcs  | I | 0             | 8 pcs  | N |      | 1 pc  |
| E | 3.5*14mm | 40 pcs | J | <b>6*30mm</b> | 8 pcs  |   |      |       |