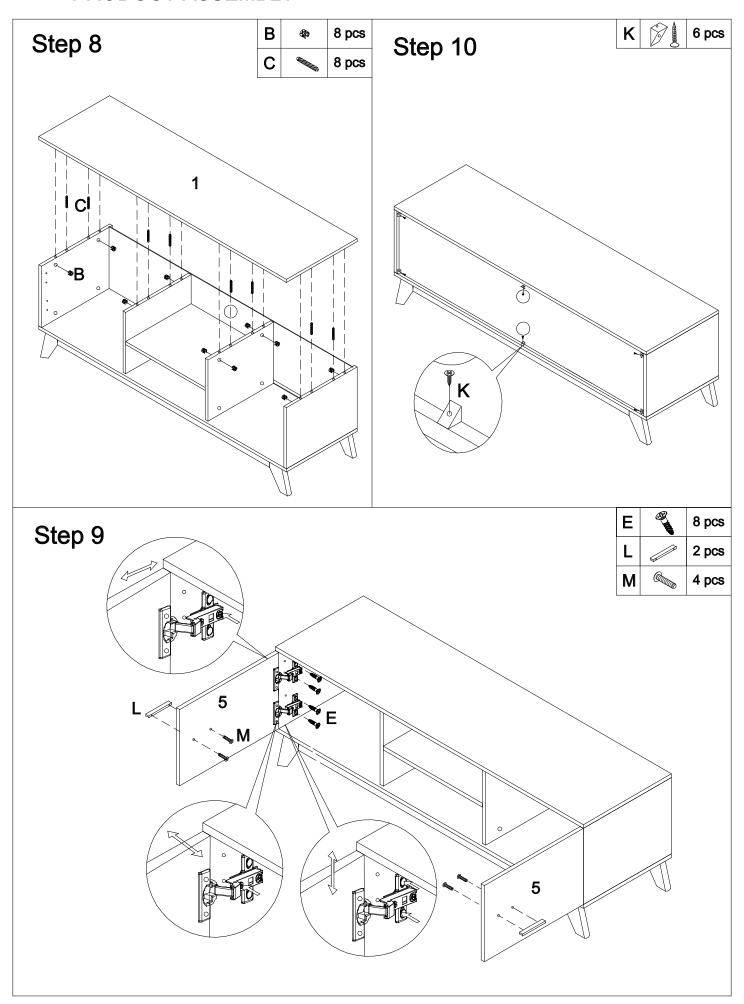

# **Hardware List**

| Α | 6*35mm   | 20 pcs | F |               | 4 pcs  | K |      | 6 pcs |
|---|----------|--------|---|---------------|--------|---|------|-------|
| В | 15*10mm  | 20 pcs | G | 4*50mm        | 10 pcs | L | 9    | 2 pcs |
| С | 8*30mm   | 28 pcs | Н | 0             | 8 pcs  | M | 2000 | 4 pcs |
| D |          | 4 pcs  | I | 0             | 8 pcs  | N |      | 1 pc  |
| E | 3.5*14mm | 40 pcs | J | <b>6*30mm</b> | 8 pcs  |   |      |       |

# Parts List

| 1 | 1 pc      | 7  | 2 pcs |
|---|-----------|----|-------|
| 2 | 2 pcs     | 8  | 2 pcs |
| 3 | 2 pcs     | 9  | 4 pcs |
| 4 | 1 pc      | 10 | 1 pc  |
| 5 | <br>2 pcs | 11 | 1 pc  |
| 6 | 1 pc      |    |       |