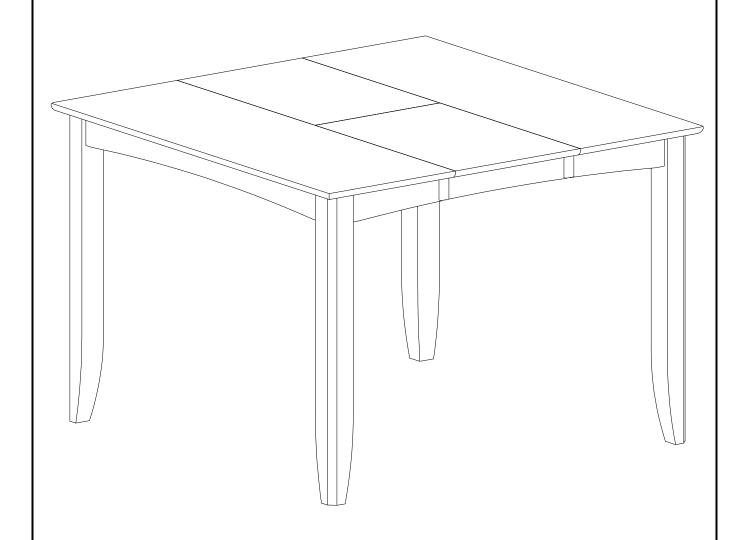

### **ASSEMBLY INSTRUCTIONS**

Description: GATHERING COUNTER HEIGHT DINING SQUARE 54" TABLE

Dimension : 54"Wx36"/54"Dx36"H

Cube size : 56.2"x38"x6.4"

(Top) NW : 83.6 LBS GW : 92.4 LBS

Cube size : 36.7"x13.7"x3.7" NW : 26.4 LBS

(Legs) GW:28.6 LBS

**GATHERING COUNTER HEIGHT DINING SQUARE 54" TABLE** 