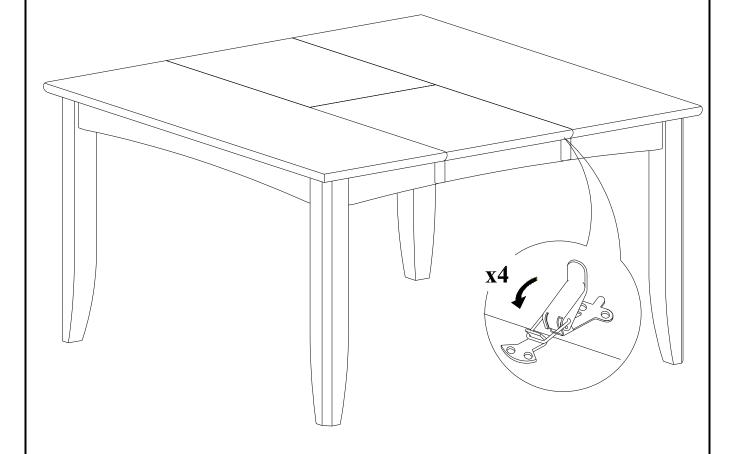

## STEP 1

Place legs (B) in position as shown below. Use bolts (1) and washers (2),(3) to attach legs, tighten with the Allen key (4).