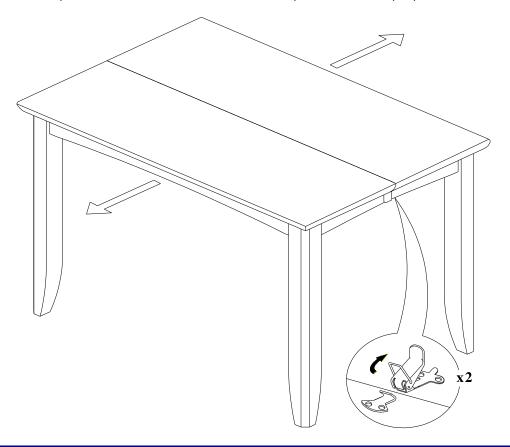

### STEP 2

Unlock the table top underneath, at two sides. And then pull the table top apart.