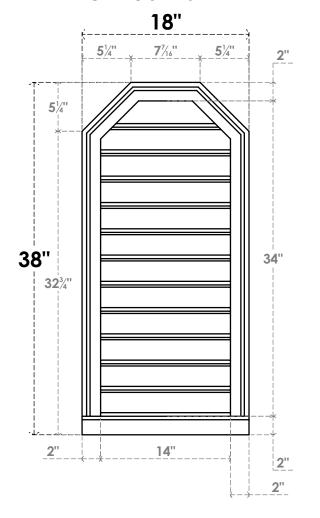

## GVPOT18X3803SF

18"W X 38"H OCTAGONAL TOP SURFACE MOUNT PVC GABLE VENT: FUNCTIONAL, W/ 2"W X 2"P **BRICKMOULD SILL FRAME** 

**VENTING AREA: 37.87 SQ IN** 

LOUVER HEIGHT: 2 7/8"

LOUVER QTY: 12

**FRONT** 

SIDE