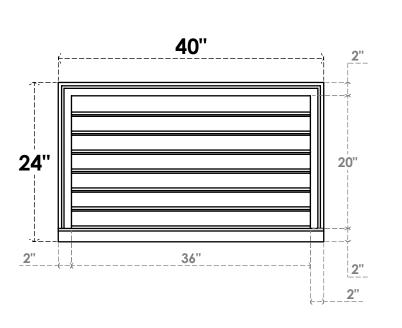

## GVPVE40X2403SF

40"W X 24"H RECTANGLE SURFACE MOUNT PVC GABLE VENT: FUNCTIONAL, W/ 2"W X 2"P **BRICKMOULD SILL FRAME** 

**FRONT** 

SIDE

**VENTING AREA: 54 SQ IN** LOUVER HEIGHT: 2 7/8"

LOUVER QTY: 7

EKENA MILLWORK 2300 WEST MAIN ST. CLARKSVILLE, TX 75426 TOLL FREE: 866-607-0453 WWW.EKENAMILLWORK.COM