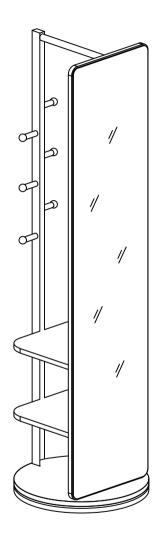

Name: Full-length mirror 001 Solid Wood Rotary(Large Size)

## Step 1:



Caution: After unpacking, check the correct number of accessories against the instructions.

Assemble as shown, first twist part 7 clockwise onto part 1.

Step 3:



Assemble as shown, first lay part 3 flat to the designated position, align the holes on the end face of part 3 with hardware B/D, and then cover the holes with hardware E.

Then twist part 8 in clockwise direction to the top of part 4.

Step 2:



Then align the holes and slots of part 4 with part 7 and fix them with hardware B/D, then cover the holes with hardware E.

Step 4:



Assemble as shown, attaching accessory F to the bottom of the base.

Step 5:



Assemble part 3 on top of part 5 with hardware A/D as in figure 2.

Step 6:



Assembly complete.

## Illustration of Installation

## List of Parts

## List of Hardware

| Item No. | СУЈ001                                                   |
|----------|----------------------------------------------------------|
| Name:    | Full-length mirror 001 Solid Wood Rotary<br>(Large Size) |

Caution: (Installed) in the parts table and hardware table means that it has been installed in the finished product, and is not in the hardware bag!!!

| No. | Name                                  | Graph      | Size                           | Amount |
|-----|---------------------------------------|------------|--------------------------------|--------|
| 1   | Mrror<br>backplane                    |            | 1630*350*23MM                  | 1      |
| 2   | Base