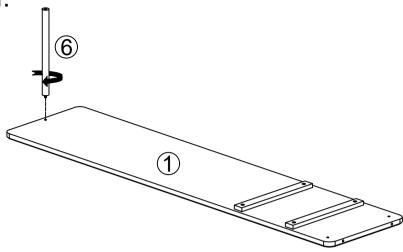

## Step 1:

Caution: After unpacking, check the correct number of accessories against the instructions.

Assemble as shown, first twist part 7 clockwise onto part 1.

Step 3:

Assemble as shown, first lay part 3 flat to the designated position, align the holes on the end face of part 3 with hardware B/D, and then cover the holes with hardware E.