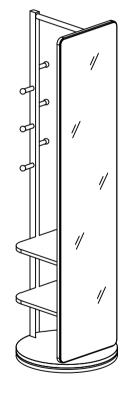

| Amount |
|---|-----|---------------------------------------------|------------|-----------------|--------|
|   | Α   | Hexagonal overmoulding wire                 | <b>~</b> @ | M7*38MM         | 4      |
|   | В   | Hexagon socket<br>head screw                |            | M6*35MM         | 6      |
|   | С   | Hexagon socket<br>head screw<br>(Installed) |            | M6*25MM         | 4      |
|   | D   | Hexagon<br>wrench                           |            | M4*57MM         | 1      |
|   | Е   | Sticker                                     | 0          | <b>ø</b> 20∗1MM | 3      |
|   | F   | Nonwoven<br>fabric pad                      | 0          | <b>ø</b> 25*3MM | 5      |
| 1 |     |                                             |            |                 | 1      |



This product has passed the wood inspection and paint inspection in full compliance with the national quality inspection standards. After passing the factory, it will be released from the factory and sold after confirming that the packaging is intact.

For better service, please feel free to give us your opinions on after-sales service.

| Name          | Wood Furniture |
|---------------|----------------|
|               |                |
| Qualification | Pass           |
| Grade         | Class 1        |

Standard:

GB/T 3324
GB/ 18584

Required
Workers



Inspector

QC 02