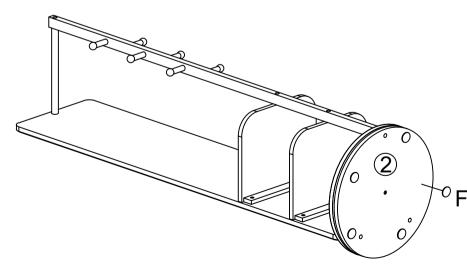

Then twist part 8 in clockwise direction to the top of part 4.

Step 2:

Then align the holes and slots of part 4 with part 7 and fix them with hardware B/D, then cover the holes with hardware E.

Step 4:

Assemble as shown, attaching accessory F to the bottom of the base.