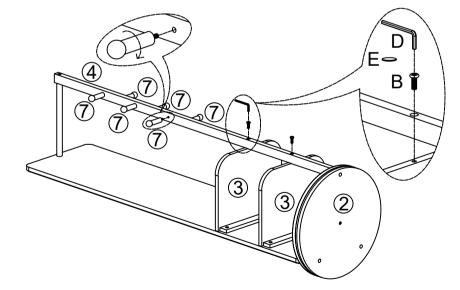

## Step 1:

Caution: After unpacking, check the correct number of accessories against the instructions.

Assemble as shown, first twist part 7 clockwise onto part 1.

Step 3:

Assemble as shown, first lay part 3 flat to the designated position, align the holes on the end face of part 3 with hardware B/D, and then cover the holes with hardware E.

Then twist part 8 in clockwise direction to the top of part 4.

Step 2:

Then align the holes and slots of part 4 with part 7 and fix them with hardware B/D, then cover the holes with hardware E.

Step 4:

Assemble as shown, attaching accessory F to the bottom of the base.