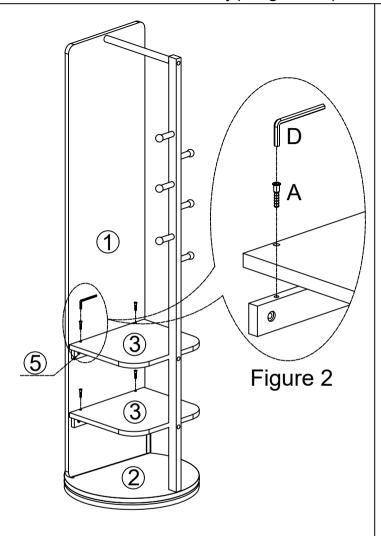

Step 5:

Assemble part 3 on top of part 5 with hardware A/D as in figure 2.

Step 6:

Assembly complete.