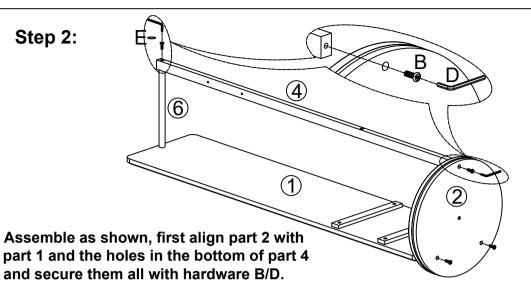

Then twist part 8 in clockwise direction to the top of part 4.

Step 2:

Then align the holes and slots of part 4 with part 7 and fix them with hardware B/D, then cover the holes with hardware E.

Step 4:

Assemble as shown, attaching accessory F to the bottom of the base.