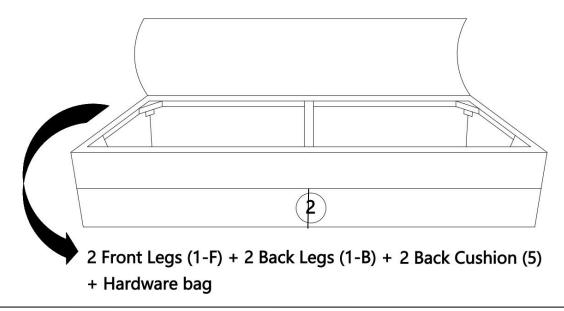

#### STEP 1:

- 1. Please put **Sofa Seat (2)** upside down on a carpeted or padded surface.
- 2. Open the Velcro on the bottom of the **Sofa Seat (2)** and take out 2 pieces of **Front Legs (1-F)**, 2 pieces of **Back Legs (1-B)**, 2 pieces of **Back Cushions (5)** and hardware bag.