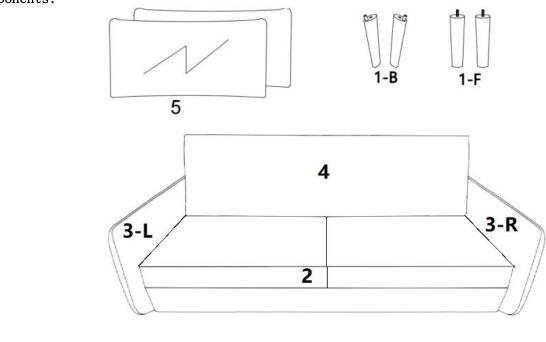

# Components:

1-F. Front Leg x2 1-B. Back Leg x2 2. Sofa Seat x1 3-L. Left Arm x1 3-R. Right Arm x1 4. Sofa Back x1 5. Back Cushion x2

# STEP 3:

- 1. Please carefully turn over Sofa Seat (2).
- 2. Insert Left Arm (3-L) and Right Arm (3-R) to Sofa Seat (2) by using the pre-installed Clips on Sofa Seat (2), Left Arm (3-L) and Right Arm (3-R) to lock each other as shown.

# STEP 4:

1. Insert Sofa Back (4) to Left Arm (3-L) and Right Arm (3-R) by using the pre-installed Clips on Left Arm (3-L), Right Arm (3-R) and Sofa Back (4) to lock each other as shown.

STEP 5

Carefully put 2 pieces of Back Cushion (5) to the assembled Sofa Seat (2), Left Arm (3-L), Right Arm (3-R) and Sofa Back (4) as shown.