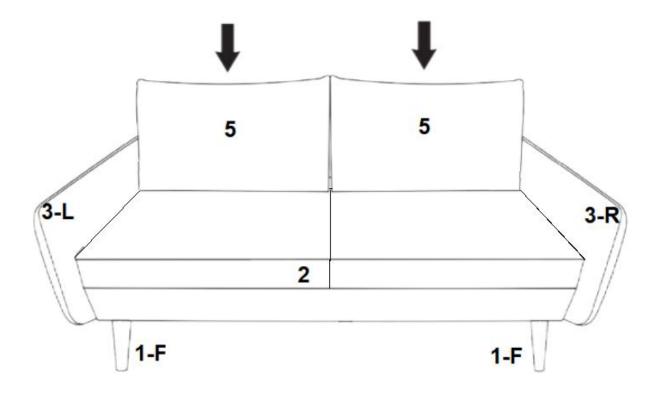

# STEP 4:

1. Insert Sofa Back (4) to Left Arm (3-L) and Right Arm (3-R) by using the pre-installed Clips on Left Arm (3-L), Right Arm (3-R) and Sofa Back (4) to lock each other as shown.

STEP 5

Carefully put 2 pieces of Back Cushion (5) to the assembled Sofa Seat (2), Left Arm (3-L), Right Arm (3-R) and Sofa Back (4) as shown.