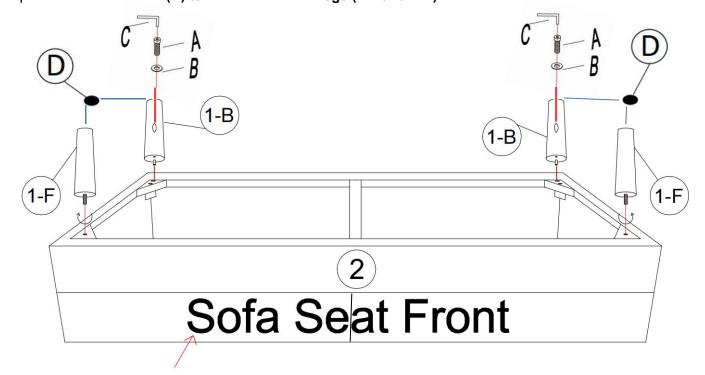

#### STEP 2:

- 1. Tighten 2 pieces of Front Legs (1-F) to the front bottom of the Sofa Seat (2) clockwise as shown by hand.
- 2. Attach 2 pieces of **Back Legs (1-B)** to the **Sofa Seat (2)** by using 2 pieces of **Bolts (A)** and 2 pieces of **Flat Washer (B)** as shown with Figure and Use **Allen Wrench (C)** to tighten all **Bolts (A)**. Then stick 4 pieces of the Felt Pads **(A)** to the bottom of the **Legs (1-F and 1-B)**