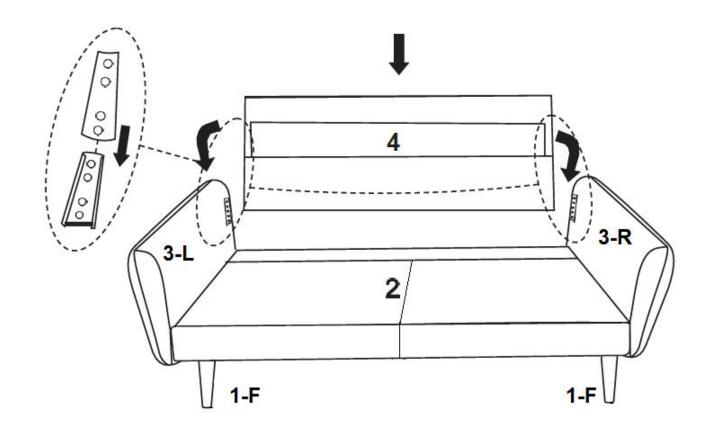

# STEP 4:

1. Insert Sofa Back (4) to Left Arm (3-L) and Right Arm (3-R) by using the pre-installed Clips on Left Arm (3-L), Right Arm (3-R) and Sofa Back (4) to lock each other as shown.

STEP 5

Carefully put 2 pieces of Back Cushion (5) to the assembled Sofa Seat (2), Left Arm (3-L), Right Arm (3-R) and Sofa Back (4) as shown.