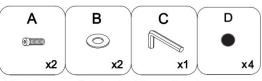

#### STEP 2:

- 1. Tighten 2 pieces of Front Legs (1-F) to the front bottom of the Sofa Seat (2) clockwise as shown by hand.
- 2. Attach 2 pieces of **Back Legs (1-B)** to the **Sofa Seat (2)** by using 2 pieces of **Bolts (A)** and 2 pieces of **Flat Washer (B)** as shown with Figure and Use **Allen Wrench (C)** to tighten all **Bolts (A)**. Then stick 4 pieces of the Felt Pads **(A)** to the bottom of the **Legs (1-F and 1-B)**