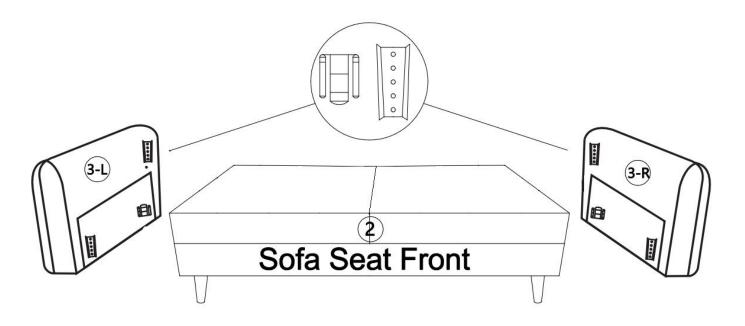

# STEP 3:

- 1. Please carefully turn over Sofa Seat (2).
- 2. Insert Left Arm (3-L) and Right Arm (3-R) to Sofa Seat (2) by using the pre-installed Clips on Sofa Seat (2), Left Arm (3-L) and Right Arm (3-R) to lock each other as shown.