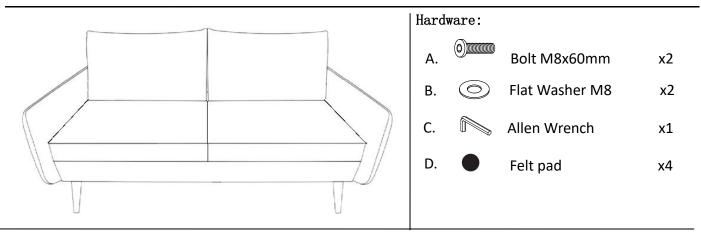

# Components:

1-F. Front Leg x2 1-B. Back Leg x2 2. Sofa Seat x1 3-L. Left Arm x1 3-R. Right Arm x1 4. Sofa Back x1 5. Back Cushion x2

#### STEP 2:

- 1. Tighten 2 pieces of Front Legs (1-F) to the front bottom of the Sofa Seat (2) clockwise as shown by hand.
- 2. Attach 2 pieces of **Back Legs (1-B)** to the **Sofa Seat (2)** by using 2 pieces of **Bolts (A)** and 2 pieces of **Flat Washer (B)** as shown with Figure and Use **Allen Wrench (C)** to tighten all **Bolts (A)**. Then stick 4 pieces of the Felt Pads **(A)** to the bottom of the **Legs (1-F and 1-B)**