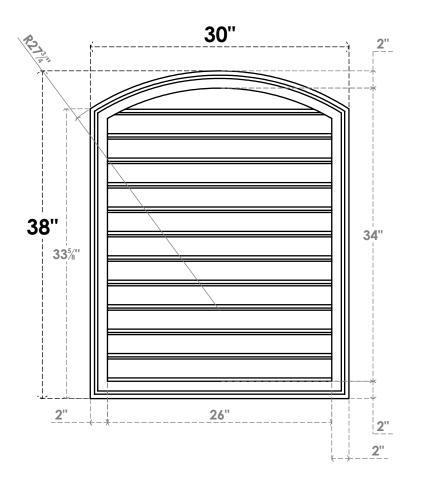

## GVPAR30X3802SF

30"W X 38"H ARCH TOP SURFACE MOUNT PVC GABLE VENT: FUNCTIONAL, W/ 2"W X 1-1/2"P **BRICKMOULD FRAME** 

**FRONT** 

SIDE

**VENTING AREA: 68.86 SQ IN** 

LOUVER HEIGHT: 2 7/8"

LOUVER QTY: 12

**EKENA MILLWORK** 2300 WEST MAIN ST. CLARKSVILLE, TX 75426 TOLL FREE: 866-607-0453 WWW.EKENAMILLWORK.COM