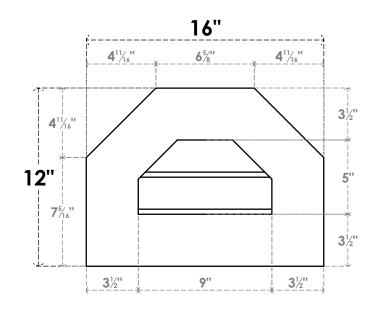

## GVPOT16X1201SN

16"W X 12"H OCTAGONAL TOP SURFACE MOUNT PVC GABLE VENT: NON-FUNCTIONAL, W/ 3-1/2"W X 1"P STANDARD FRAME

LOUVER HEIGHT: 2 1/2" LOUVER QTY: 2

FRONT