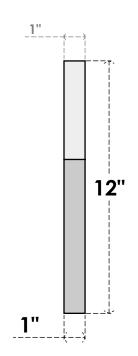

## GVPOT16X1201SN

16"W X 12"H OCTAGONAL TOP SURFACE MOUNT PVC GABLE VENT: NON-FUNCTIONAL, W/ 3-1/2"W X 1"P STANDARD FRAME

LOUVER HEIGHT: 2 1/2" LOUVER QTY: 2

FRONT