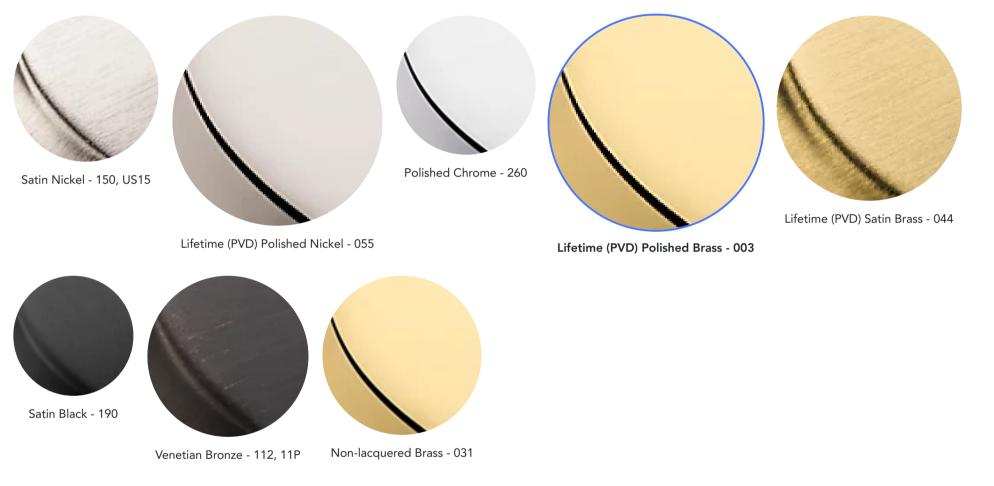

#### **FINISHES OPTIONS**

#### **Key Features**

- $\bigcirc$  This family is available in a knob, and 4", 6", 12", and 18" Pull
- Solid brass construction, feeling the difference in quality in every piece of cabinet hardware.

Our Polished Brass is polished to perfection, then lacquered to capture the high point of lustrous beauty. The beauty of this finish comes with a Limited Lifetime Finish™ Warranty for enduring elegance.