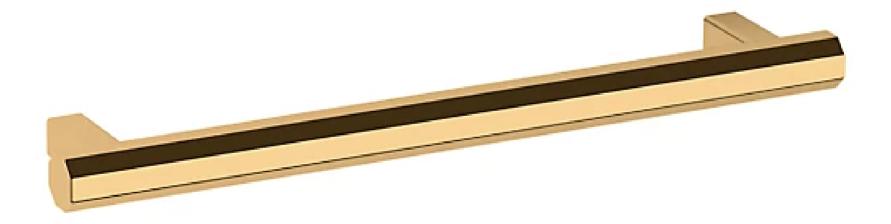

# 4418 OCTAGONAL PULL 6" CTC

# 4418 OCTAGONAL PULL

ESTATE PORTFOLIO Model Number: 4418.003.BIN

#### **Key Features**

- $\bigcirc$  This family is available in a knob, and 4", 6", 12", and 18" Pull
- Solid brass construction, feeling the difference in quality in every piece of cabinet hardware.

Our Polished Brass is polished to perfection, then lacquered to capture the high point of lustrous beauty. The beauty of this finish comes with a Limited Lifetime Finish™ Warranty for enduring elegance.