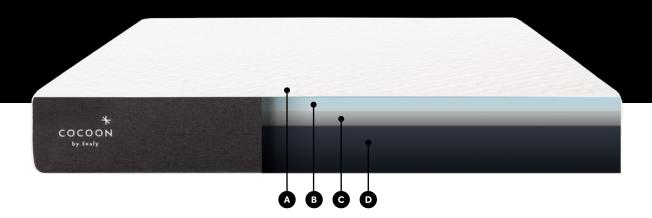

## **CLASSIC FIRM**

BED-IN-A-BOX 10" PROFILE HEIGHT

#### PREMIUM FABRIC COVER

Our premium stretchknit fabric cover with spun poly fibers that's breathable and durable with a soft feel.

## PERFECT FIT MEMORY FOAM

Our high-quality memory foam adapts to your body size, shape and sleep position to ensure a great sleep.

#### PERSONALIZED COMFORT LAYER

Our firm layer offers a sturdier, on-thebed feel.

## ESSENTIAL SUPPORT FOAM

Engineered to be highly durable and resilient. We've tested it, and we know it bounces back every time.

| A | Cover                  | Premium Fabric Cover                      |
|---|------------------------|-------------------------------------------|
| В | Pressure Relief Layers | 2" Perfect Fit Memory Foam                |
| G | Comfort Layers         | 2" Reinforced Essential Support Foam Firm |
| D | Support Base           | 6" Flexible Essential Support Foam        |