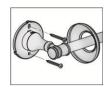

## **EAZEE Mount System**

: Direct screw mounting (no Set-screw needed)

\* Mount plate ~ Strong Strength Plastic

\* Mounting Hardware Included

: #10 x 1" Panhead Zinc-plated Steel Mounting Screws x 2 pcs

: Plastic anchor x 2 pcs