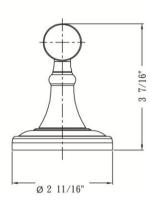

## **EAZEE Mount System**

: Direct screw mounting (no Set-screw needed)

\* Mount plate ~ Strong Strength Plastic

\* Mounting Hardware Included

: #10 x 1" Panhead Zinc-plated Steel Mounting Screws x 2 pcs

: Plastic anchor x 2 pcs