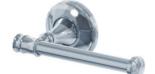

### **#BA38 Series Tissue Paper Holder**

#### Specifications:

\* Tissue Paper Bar ~ Material : Steel

~ Finish : Chrome / SN / ORB - by Electro-plating

\* Mounting Bracket ~ Material : Zinc alloy

~ Finish : Chrome / SN / ORB - by Electro-plating

\* Flange Cover ~ #SS304