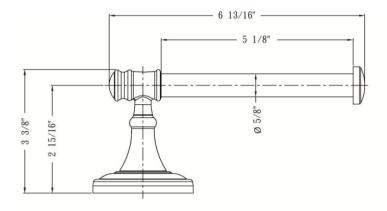

### **#BA38 Series Tissue Paper Holder**

#### Specifications:

\* Tissue Paper Bar ~ Material : Steel

~ Finish : Chrome / SN / ORB - by Electro-plating

\* Mounting Bracket ~ Material : Zinc alloy

~ Finish : Chrome / SN / ORB - by Electro-plating

\* Flange Cover ~ #SS304