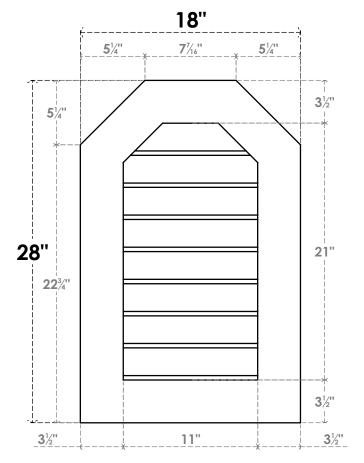

## GVPOT18X2801SN

18"W X 28"H OCTAGONAL TOP SURFACE MOUNT PVC GABLE VENT: NON-FUNCTIONAL, W/ 3-1/2"W X 1"P STANDARD FRAME

LOUVER HEIGHT: 2 5/8"

LOUVER QTY: 8

**FRONT** 

**NOTES** 

SIDE

EKENA MILLWORK 2300 WEST MAIN ST. CLARKSVILLE, TX 75426 TOLL FREE: 866-607-0453 WWW.EKENAMILLWORK.COM

- 1. INSTALLATION TO BE COMPLETED IN ACCORDANCE WITH MANUFACTURER'S SPECIFICATIONS.
  2. DRAWING MAY NOT BE TO SCALE
- 3. THIS DRAWING IS INTENDED FOR DESIGN AND PLANNING PURPOSES ONLY.
- 4. ALL INFORMATION CONTAINED HEREIN WAS CURRENT AT THE TIME OF DEVELOPMENT BUT MUST BE REVIEWED AND APPROVED BY THE PRODUCT MANUFACTURER TO BE CONSIDERED ACCURATE.

  5. ARCHITECTURAL GRADE PVC PRODUCTS ARE MADE FROM EXPANDED CELLULAR PVC AND COME NATURALLY WHITE BUT MAY BE
- **PAINTED**

Generated Date: 08/30/2022