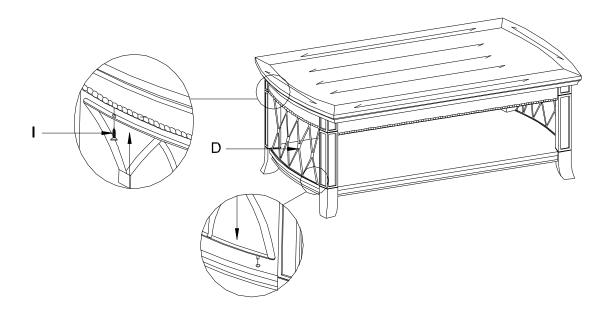

## NOTE: THIS ITEM NOT RECOMMENDED FOR COMMERCIAL USE KEEP THIS DOCUMENT FOR REFERENCE IN CASE PARTS ARE NEEDED DO NOT TIGHTEN SCREWS UNTIL COMPLETELY ASSEMBLED!!

| Nº | DESCRIPTION           |                          | Q' TY |
|----|-----------------------|--------------------------|-------|
| Α  | TABLE TOP             | 50" X25-7/8" X 4-1/4"H   | 1PC   |
| В  | LEG                   | 17-1/2" X2-5/8" X2-5/8"H | 4PCS  |
| С  | BOTTOM SHELF          | 47" X22-1/2" X 46mmH     | 1PC   |
| D  | SIDE DECORATIVE FRAME | 19-1/2" X10" X 1-1/2"H   | 2PCS  |
| E  | BOLT                  | 5/16"X2"                 | 12PCS |
| F  | LOCK WASHER           | 5/16"                    | 12PCS |
| G  | FLAT WASHER           | 5/16" *19mm              | 12PCS |
| Н  | ALLEN WRENCH          | 5MM                      | 1PC   |
| I  | SCREW                 | 3mm X 7.5mm X 12mm       | 4PCS  |

STEP:1

STEP:2

STEP:4