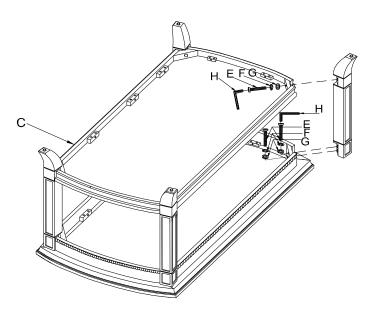

## NOTE: THIS ITEM NOT RECOMMENDED FOR COMMERCIAL USE KEEP THIS DOCUMENT FOR REFERENCE IN CASE PARTS ARE NEEDED DO NOT TIGHTEN SCREWS UNTIL COMPLETELY ASSEMBLED!!

| Nº | DESCRIPTION           |                          | Q' TY |
|----|-----------------------|--------------------------|-------|
| Α  | TABLE TOP             | 50" X25-7/8" X 4-1/4"H   | 1PC   |
| В  | LEG                   | 17-1/2" X2-5/8" X2-5/8"H | 4PCS  |
| С  | BOTTOM SHELF          | 47" X22-1/2" X 46mmH     | 1PC   |
| D  | SIDE DECORATIVE FRAME | 19-1/2" X10" X 1-1/2"H   | 2PCS  |
| E  | BOLT                  | 5/16"X2"                 | 12PCS |
| F  | LOCK WASHER           | 5/16"                    | 12PCS |
| G  | FLAT WASHER           | 5/16" *19mm              | 12PCS |
| Н  | ALLEN WRENCH          | 5MM                      | 1PC   |
| I  | SCREW                 | 3mm X 7.5mm X 12mm       | 4PCS  |

STEP:1

STEP:2

STEP:4