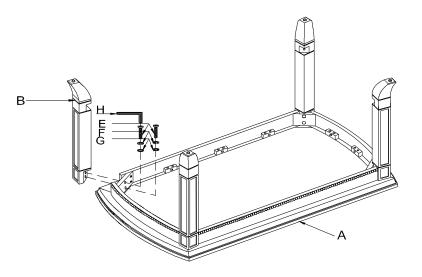

## NOTE: THIS ITEM NOT RECOMMENDED FOR COMMERCIAL USE KEEP THIS DOCUMENT FOR REFERENCE IN CASE PARTS ARE NEEDED DO NOT TIGHTEN SCREWS UNTIL COMPLETELY ASSEMBLED!!

| Nº | DESCRIPTION           |                          | Q' TY |
|----|-----------------------|--------------------------|-------|
| Α  | TABLE TOP             | 50" X25-7/8" X 4-1/4"H   | 1PC   |
| В  | LEG                   | 17-1/2" X2-5/8" X2-5/8"H | 4PCS  |
| С  | BOTTOM SHELF          | 47" X22-1/2" X 46mmH     | 1PC   |
| D  | SIDE DECORATIVE FRAME | 19-1/2" X10" X 1-1/2"H   | 2PCS  |
| E  | BOLT                  | 5/16"X2"                 | 12PCS |
| F  | LOCK WASHER           | 5/16"                    | 12PCS |
| G  | FLAT WASHER           | 5/16" *19mm              | 12PCS |
| Н  | ALLEN WRENCH          | 5MM                      | 1PC   |
| I  | SCREW                 | 3mm X 7.5mm X 12mm       | 4PCS  |

STEP:1

STEP:2

STEP:4